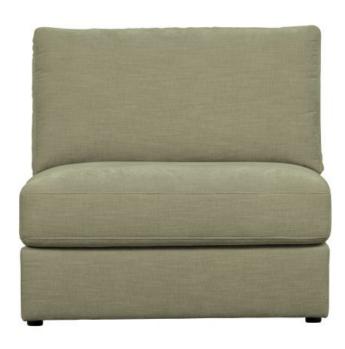

## FAMILY 1-SEAT ELEMENT WITHOUT ARM GREEN

vtwonen

| Productcode    | 400454-G      |
|----------------|---------------|
| EAN            | 8714713158430 |
| Dimensions     | 85x90x98      |
| Material       | 100% pes      |
| Color finish   | green         |
| Packages       | 1             |
| Intrastat Code | 94016100      |

## Additional description

Comfortable 1-seater element Combine in endless possibilities Upholstered on all sides H 85 cm x W 90 cm x D 98 cm

Meet the Family! The Family sofa elements of the Dutch interior brand vtwonen can be combined endlessly. Family has several element options which are upholstered on all sides, so you can easily place an element loose in the room. The elements are easy to connect by the crocodile jaws at the bottom. The Family elements are upholstered in a woven fabric, with a washed appearance, of 100% polyester and with a Martindale of 90,000. The five greyish shades create a warm look in every interior. How big will your Family be?