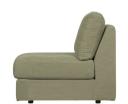

## FAMILY 1-SEAT ELEMENT WITHOUT ARM GREEN

vtwonen

| Productcode    | 400454-G      |
|----------------|---------------|
| EAN            | 8714713158430 |
| Dimensions     | 85x90x98      |
| Material       | 100% pes      |
| Color finish   | green         |
| Packages       | 1             |
| Intrastat Code | 94016100      |

## Additional description

Comfortable 1-seater element Combine in endless possibilities Upholstered on all sides H 85 cm x W 90 cm x D 98 cm

Meet the Family! The Family sofa elements of the Dutch interior brand vtwonen can be combined endlessly. Family has several element options which are upholstered on all sides, so you can easily place an element loose in the room. The elements are easy to connect by the crocodile jaws at the bottom. The Family elements are upholstered in a woven fabric, with a washed appearance, of 100% polyester and with a Martindale of 90,000. The five greyish shades create a warm look in every interior. How big will your Family be?