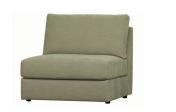

## FAMILY 1-SEAT ELEMENT WITHOUT ARM GREEN

vtwonen

| Productcode    | 400454-G      |
|----------------|---------------|
| EAN            | 8714713158430 |
| Dimensions     | 85x90x98      |
| Material       | 100% pes      |
| Color finish   | green         |
| Packages       | 1             |
| Intrastat Code | 94016100      |

## Additional description

Comfortable 1-seater element Combine in endless possibilities Upholstered on all sides H 85 cm x W 90 cm x D 98 cm

Meet the Family! The Family sofa elements of the Dutch interior brand vtwonen can be combined endlessly. Family has several element options which are upholstered on all sides, so you can easily place an element loose in the room. The elements are easy to connect by the crocodile jaws at the bottom. The Family elements are upholstered in a woven fabric, with a washed appearance, of 100% polyester and with a Martindale of 90,000. The five greyish shades create a warm look in every interior. How big will your Family be?