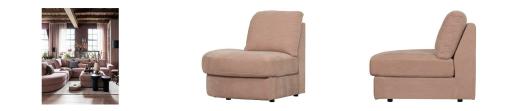

### Additional description

Playful 1-seater element with rounded corner on the left Combine in endless possibilities Upholstered on all sides H 85 cm x W 93 cm x D 98 cm

Meet the Family! The Family sofa elements of the Dutch interior brand vtwonen can be combined endlessly. Family has several element options which are upholstered on all sides, so you can easily place an element loose in the room. The elements are easy to connect by the crocodile jaws at the bottom. The Family elements are upholstered in a woven fabric, with a washed appearance, of 100% polyester and with a Martindale of 90,000. The five greyish shades create a warm look in every interior. How big will your Family be?

This 1-seater element with a playful round corner on the left has a total height of 85 cm and is 93 cm wide. The depth of the total element is 98 cm. The loose back cushion with zip has

a comfortable thickness of 7 20 cm thick. The seat is 93 elements is 44 cm.