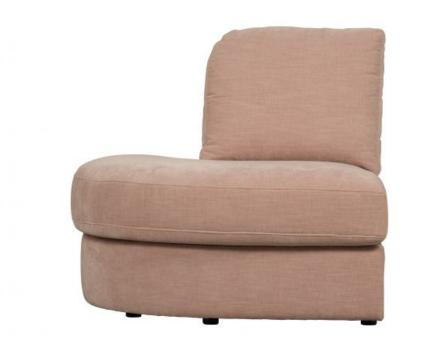

### Additional description

Playful 1-seater element with rounded corner on the left Combine in endless possibilities Upholstered on all sides H 85 cm x W 93 cm x D 98 cm

Meet the Family! The Family sofa elements of the Dutch interior brand vtwonen can be combined endlessly. Family has several element options which are upholstered on all sides, so you can easily place an element loose in the room. The elements are easy to connect by the crocodile jaws at the bottom. The Family elements are upholstered in a woven fabric, with a washed appearance, of 100% polyester and with a Martindale of 90,000. The five greyish shades create a warm look in every interior. How big will your Family be?

This 1-seater element with a playful round corner on the left has a total height of 85 cm and is 93 cm wide. The depth of the total element is 98 cm. The loose back cushion with zip has

a comfortable thickness of 7 20 cm thick. The seat is 93 elements is 44 cm.