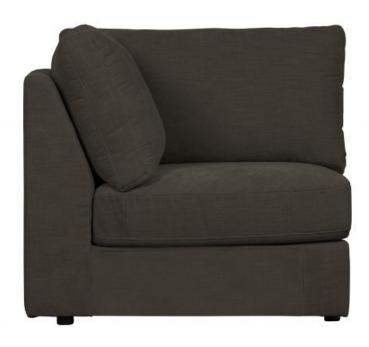

## FAMILY CORNER ELEMENT WOVEN FABRIC ANTHRACITE

vtwonen

| Dimensions        | 85x96x96   |
|-------------------|------------|
| Material          | 100% pes   |
| Color finish      | anthracite |
| Packages          | 1          |
| Country of origin | PL         |

## Additional description

Generous, connecting corner element Combine in endless possibilities Upholstered on all sides H 85 cm x W 96 cm x D 96 cm

Meet the Family! The Family sofa elements of the Dutch interior brand vtwonen can be combined endlessly. Family has several element options which are upholstered on all sides, so you can easily place an element loose in the room. The elements are easy to connect by the crocodile jaws at the bottom. The Family elements are upholstered in a woven fabric, with a washed appearance, of 100% polyester and with a Martindale of 90,000. The five greyish shades create a warm look in every interior. How big will your Family be?

This corner element has a total height of 85 cm and is 96 cm wide. The depth of the total element is 96 cm. The two loose back cushions with zip have a comfortable thickness of 20 cm and are very soft. The loose seating cushion with zip is also 20 cm thick. The seating area is 60 cm wide and 60 cm deep. The seat height of the Family elements is 44 cm.