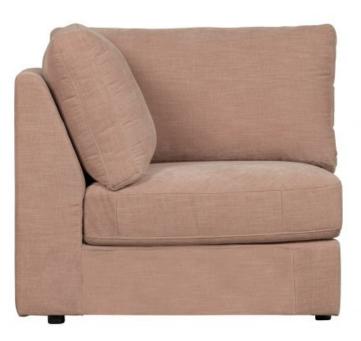

## FAMILY CORNER ELEMENT WOVEN FABRIC PINK

Generous, connecting corner element Combine in endless possibilities Upholstered on all sides H 85 cm x W 96 cm x D 96 cm

Meet the Family! The Family sofa elements of the Dutch interior design brand vtwonen can be combined endlessly. Family has several element options which are upholstered on all sides, so you can easily place an element loose in the room. The elements are easy to connect by the crocodile jaws at the bottom. The Family elements are upholstered in a woven fabric, with a washed appearance, of 100% polyester and with a Martindale of 90,000. The five greyish shades create a warm look in every interior. How big will your Family be?

This corner element has a t element is 96 cm. The two l cm and are very s...

+31 88 96 66 300 info@deeekhoorn.com www.deeekhoorn.com

www.deeekhoorn.com | 11-11-2021 | CustomerNo 108916