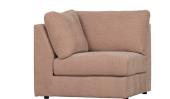

## FAMILY CORNER ELEMENT WOVEN FABRIC PINK

Generous, connecting corner element Combine in endless possibilities Upholstered on all sides H 85 cm x W 96 cm x D 96 cm

Meet the Family! The Family sofa elements of the Dutch interior design brand vtwonen can be combined endlessly. Family has several element options which are upholstered on all sides, so you can easily place an element loose in the room. The elements are easy to connect by the crocodile jaws at the bottom. The Family elements are upholstered in a woven fabric, with a washed appearance, of 100% polyester and with a Martindale of 90,000. The five greyish shades create a warm look in every interior. How big will your Family be?

This corner element has a t element is 96 cm. The two l cm and are very s...

+31 88 96 66 300 info@deeekhoorn.com www.deeekhoorn.com

www.deeekhoorn.com | 11-11-2021 | CustomerNo 108916