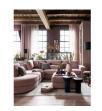

Generous, connecting corner element Combine in endless possibilities Upholstered on all sides H 85 cm x W 96 cm x D 96 cm

Meet the Family! The Family sofa elements of the Dutch interior design brand vtwonen can be combined endlessly. Family has several element options which are upholstered on all sides, so you can easily place an element loose in the room. The elements are easy to connect by the crocodile jaws at the bottom. The Family elements are upholstered in a woven fabric, with a washed appearance, of 100% polyester and with a Martindale of 90,000. The five greyish shades create a warm look in every interior. How big will your Family be?