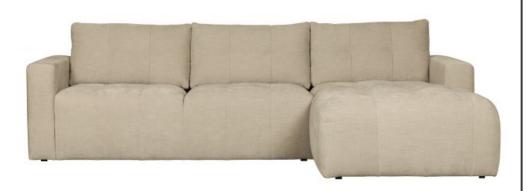

## BAR CHAISE LONGUE WOVEN FABRIC RIGHT SAND

## Additional description

Robust, super comfortable chaise longue Upholstered in soft woven fabric in washed look Handy; loose back cushions with zip H 87 cm x W 280 cm x D 170 cm

Anyone looking for high seating comfort and an eye-catcher in the seating area has come to the right place with Bar. With its robust design, the Bar chaise longue is a true haven in every interior. Bar is upholstered with a woven fabric with a soft grip. The fabric is made of 100% polyester and with a Martindale of 90,000 is suitable for very intensive home use. The fabric has a washed look, which looks tough and relaxed. The greyish sand colour fits in easily with various interior