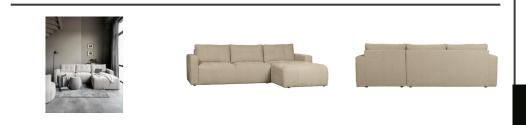

## BAR CHAISE LONGUE WOVEN FABRIC RIGHT SAND

## Additional description

Robust, super comfortable chaise longue Upholstered in soft woven fabric in washed look Handy; loose back cushions with zip H 87 cm x W 280 cm x D 170 cm

Anyone looking for high seating comfort and an eye-catcher in the seating area has come to the right place with Bar. With its robust design, the Bar chaise longue is a true haven in every interior. Bar is upholstered with a woven fabric with a soft grip. The fabric is made of 100% polyester and with a Martindale of 90,000 is suitable for very intensive home use. The fabric has a washed look, which looks tough and relaxed. The greyish sand colour fits in easily with various interior