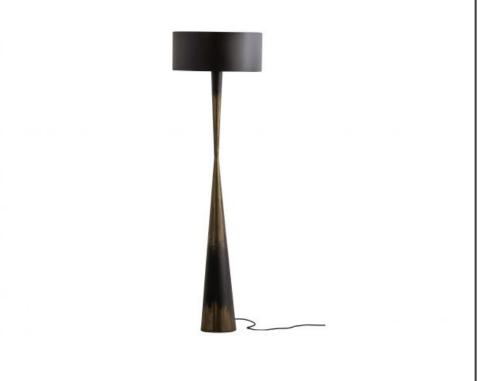

## **BLACKOUT TOO FLOOR LAMP METAL BLACK//BRASS**

## Additional description

High floor lamp with subtle golden touch Slim design with stable stand Made of strong metal H 151 cm x  $\emptyset$  45 cm

Mysterious, slim and a warm appearance. These are the characteristics of this Blackout Too floor lamp. The floor lamp belongs to the collection of the Dutch brand BePureHome. The lamp is made of strong metal with a black coating. The high base features gold, antique brass elements for an exciting twist. The generous lampshade of Blackout Too ensures a natural spread of light. The lamp is suitable for a light source with E27 fitting, maximum 240V and 40W. Light source not included.

The Blackout Too floor lamp has a height of 151 cm. The lampshade is 45 cm round and 19 cm high. The slender foot has a height of 141 cm, is  $\emptyset$  20 cm at the bottom and  $\emptyset$  6 cm at the top. The black cord is made of plastic and has a length of 200 cm. Before installation, please read the enclosed manual carefully....