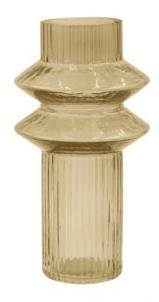

## Additional description

Glass vase with graphic lines Finished in a warm hop hue Fully waterproof H 21 cm x  $\emptyset$  9 cm

The Line vase is from the collection of the Dutch brand BePureHome. Line has a graphic line pattern due to the straight lines and tight corners. The warm hop-coloured glassware creates a beautiful contrast with the flowers you place in it.

The Line vase has a height of 21 cm and a diameter of 9 cm. The top is 4 cm high and the opening  $\emptyset$  5 cm. Place felt glides under the foot ( $\emptyset$  6 cm) to protect the surface the Line vase is standing on....