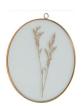

## **EVERLASTING ART FRAME WITH DRIED FLOWERS ANTIQUE**

## BRASS ø20CM

| Material          | Metal         |
|-------------------|---------------|
| Color finish      | antique brass |
| Packages          | 1             |
| Country of origin | CN            |

## Additional description

Subtle wall decoration

Metal frame with antique brass finish

Available in two sizes

Ø 18 cm x D 1.5 cm

The Everlasting frame, from the collection of the Dutch interior label BePureHome, is with its romantic style perfect as a subtle wall decoration. The round frame is made of metal with a golden, antique brass finish. A dried flower is wedged between the glassware. Elegant and decorative.

The Everlasting picture frame has a diameter of 18 cm, the antique brass frame has a thickness of 0.5 cm. At the top of the frame there is a  $\emptyset$  2 cm suspension eye. Everlasting is 1.5 cm thick and is also available in a larger format....