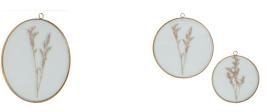

## Additional description

Subtle wall decoration

Metal frame with antique brass finish

Available in two sizes

Ø 18 cm x D 1.5 cm

The Everlasting frame, from the collection of the Dutch interior label BePureHome, is with its romantic style perfect as a subtle wall decoration. The round frame is made of metal with a golden, antique brass finish. A dried flower is wedged between the glassware. Elegant and decorative.

The Everlasting picture frame has a diameter of 18 cm, the antique brass frame has a thickness of 0.5 cm. At the top of the frame there is a  $\emptyset$  2 cm suspension eye. Everlasting is 1.5 cm thick and is also available in a larger format....