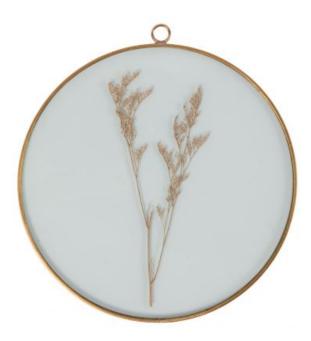

## **EVERLASTING ART FRAME WITH DRIED FLOWERS ANTIQUE**

## BRASS ø20CM

| Material          | Metal         |
|-------------------|---------------|
| Color finish      | antique brass |
| Packages          | 1             |
| Country of origin | CN            |

## Additional description

Subtle wall decoration

Metal frame with antique brass finish

Available in two sizes

Ø 18 cm x D 1.5 cm

The Everlasting frame, from the collection of the Dutch interior label BePureHome, is with its romantic style perfect as a subtle wall decoration. The round frame is made of metal with a golden, antique brass finish. A dried flower is wedged between the glassware. Elegant and decorative.

The Everlasting picture frame has a diameter of 18 cm, the antique brass frame has a thickness of 0.5 cm. At the top of the frame there is a  $\emptyset$  2 cm suspension eye. Everlasting is 1.5 cm thick and is also available in a larger format....