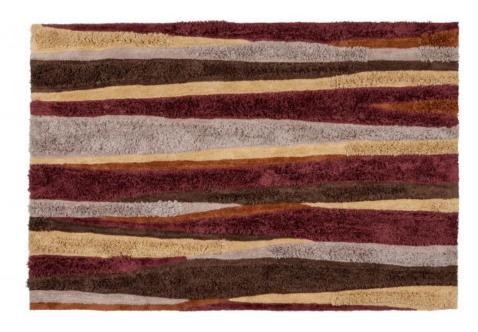

## LANDSCAPE RUG MULTICOLOR 170X240

| EAN               | 8714713145683 |
|-------------------|---------------|
| Dimensions        | 1x170x240     |
| Material          | 100% pes      |
| Color finish      | multi         |
| Packages          | 1             |
| Country of origin | IN            |

## Additional description

Atmospheric rug Multi coloured (100% PES) Wonderfully soft, partly high pile and partly low pile H 1 x W 170 x D 240 cm

This Landscape rug from the collection of Dutch brand BePureHome is soft and comfortable on your feet and gives a warm atmosphere and good base to any room. The Landscape rug is made of a soft polyester fabric in warm shades. By alternating high-pile and low-pile fabrics, Landscape looks different every time.