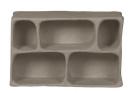

## **CLAY WALL CABINET PAPIER MACHE GREY**

Additional description

IN

Handmade wall cabinet of papier maché Finished in gray color Trendy home decoration H 70 cm x W 45 cm x D 23 cm

Each item in the papier maché series is unique. Unique in size, finish and texture. This is because the papier mache items from the collection of the Dutch brand BePureHome are entirely made by hand. The Clay wall cabinet is a rectangular deco with five storage compartments. Make sure that the papier maché items do not come into contact with water. The Clay wall cabinet is therefore suitable for your favorite items that deserve a nice stage.

The Clay wall cabinet has a height of 70 cm, is  $45 \, \mathrm{cm}$  wide and  $23 \, \mathrm{cm}$  deep. The compartments each have a depth of  $20 \, \mathrm{cm}$ , +/- a width of  $20 \, \mathrm{cm}$  and the height varies between  $34 \, \mathrm{and} \, 13 \, \mathrm{cm}$ . Clay is available in a bright white color and in a warm gray hue.