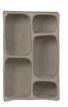

## **CLAY WALL CABINET PAPIER MACHE GREY**

Additional description

IN

Handmade wall cabinet of papier maché Finished in gray color Trendy home decoration H 70 cm x W 45 cm x D 23 cm

Each item in the papier maché series is unique. Unique in size, finish and texture. This is because the papier mache items from the collection of the Dutch brand BePureHome are entirely made by hand. The Clay wall cabinet is a rectangular deco with five storage compartments. Make sure that the papier maché items do not come into contact with water. The Clay wall cabinet is therefore suitable for your favorite items that deserve a nice stage.

The Clay wall cabinet has a height of 70 cm, is  $45 \, \mathrm{cm}$  wide and  $23 \, \mathrm{cm}$  deep. The compartments each have a depth of  $20 \, \mathrm{cm}$ , +/- a width of  $20 \, \mathrm{cm}$  and the height varies between  $34 \, \mathrm{and} \, 13 \, \mathrm{cm}$ . Clay is available in a bright white color and in a warm gray hue.