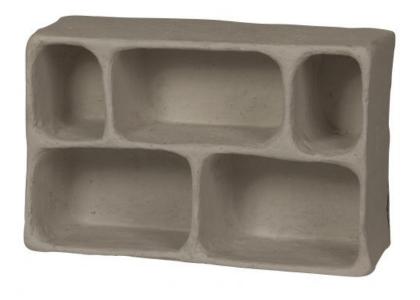

## **CLAY WALL CABINET PAPIER MACHE GREY**

Additional description

IN

Handmade wall cabinet of papier maché Finished in gray color Trendy home decoration H 70 cm x W 45 cm x D 23 cm

Each item in the papier maché series is unique. Unique in size, finish and texture. This is because the papier mache items from the collection of the Dutch brand BePureHome are entirely made by hand. The Clay wall cabinet is a rectangular deco with five storage compartments. Make sure that the papier maché items do not come into contact with water. The Clay wall cabinet is therefore suitable for your favorite items that deserve a nice stage.

The Clay wall cabinet has a height of 70 cm, is  $45 \, \mathrm{cm}$  wide and  $23 \, \mathrm{cm}$  deep. The compartments each have a depth of  $20 \, \mathrm{cm}$ , +/- a width of  $20 \, \mathrm{cm}$  and the height varies between  $34 \, \mathrm{and} \, 13 \, \mathrm{cm}$ . Clay is available in a bright white color and in a warm gray hue.