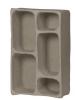

## **CLAY WALL CABINET PAPIER MACHE GREY**

Additional description

IN

Handmade wall cabinet of papier maché Finished in gray color Trendy home decoration H 70 cm x W 45 cm x D 23 cm

Each item in the papier maché series is unique. Unique in size, finish and texture. This is because the papier mache items from the collection of the Dutch brand BePureHome are entirely made by hand. The Clay wall cabinet is a rectangular deco with five storage compartments. Make sure that the papier maché items do not come into contact with water. The Clay wall cabinet is therefore suitable for your favorite items that deserve a nice stage.

The Clay wall cabinet has a height of 70 cm, is  $45 \, \mathrm{cm}$  wide and  $23 \, \mathrm{cm}$  deep. The compartments each have a depth of  $20 \, \mathrm{cm}$ , +/- a width of  $20 \, \mathrm{cm}$  and the height varies between  $34 \, \mathrm{and} \, 13 \, \mathrm{cm}$ . Clay is available in a bright white color and in a warm gray hue.