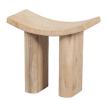

## JAPAN STOOL WOOD NATURAL

| EAN               | 8714713148240 |
|-------------------|---------------|
| Dimensions        | 45x50x25      |
| Material          | paulownia     |
| Color finish      | natural       |
| Packages          | 1             |
| Country of origin | CN            |

## Additional description

Stool made of robust paulownia wood With tough, natural characteristics of the primeval wood Finished in a matt transparent coating H  $45~\rm cm~x~W~50~cm~x~D~25~cm$ 

This stool comes from the collection of the Dutch brand BePureHome. The Japan stool is made of robust paulownia wood. This heavy primal wood is characterized by natural elements such as knots and cracks. These rough bumps give Japan a tough character. The Japan stool is finished in a matt transparent coating, but is not resistant to moisture, stains or dirt.

The Japan stool has a height of 45 cm, width of 50 cm and depth of 25 cm. The top has a thickness of 3 cm and is slightly concave. The maximum load capacity is 110 kg and Japan itself weighs 4.5 kg. To protect hard floors, place felt glides under the legs....