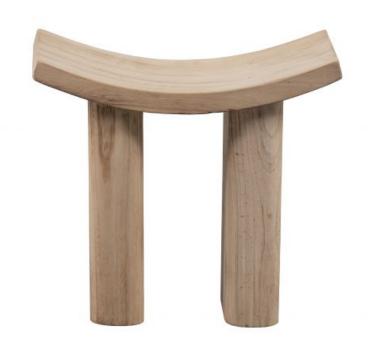

## JAPAN STOOL WOOD NATURAL

| EAN               | 8714713148240 |
|-------------------|---------------|
| Dimensions        | 45x50x25      |
| Material          | paulownia     |
| Color finish      | natural       |
| Packages          | 1             |
| Country of origin | CN            |

## Additional description

Stool made of robust paulownia wood With tough, natural characteristics of the primeval wood Finished in a matt transparent coating H  $45~\rm cm~x~W~50~cm~x~D~25~cm$ 

This stool comes from the collection of the Dutch brand BePureHome. The Japan stool is made of robust paulownia wood. This heavy primal wood is characterized by natural elements such as knots and cracks. These rough bumps give Japan a tough character. The Japan stool is finished in a matt transparent coating, but is not resistant to moisture, stains or dirt.

The Japan stool has a height of 45 cm, width of 50 cm and depth of 25 cm. The top has a thickness of 3 cm and is slightly concave. The maximum load capacity is 110 kg and Japan itself weighs 4.5 kg. To protect hard floors, place felt glides under the legs....