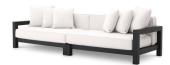

## SPECIFICATION SHEET

Item no. 115006

**Item description** Sofa Cap-Antibes outdoor black

CategoryOutdoorTypeOutdoor Sofas

Country of origin China

## ITEM MEASUREMENTS

**Dimensions (cm)** A. 273,5 | B. 100 | C. 72 | D. 74 | E. 42 | F. 54 cm

**Dimensions (inch)** A. 107.68" | B. 39.37" | C. 28.35" | D. 29.13" | E. 16.54" | F. 21.26"

Included scatter cushions (cm) 6pcs 50 x 50 cm Included scatter cushions (inch) 6pcs 19.69" x 19.69"

Net weight (kg) 67

Dimensions are indicated as follows: A = width | B = depth | C = height | D = seat depth | E = seat height | F = arm height