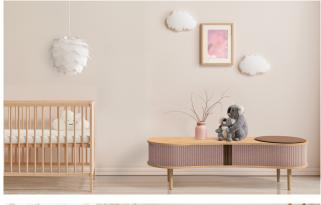

## AUDACIOUS | TV BENCH

Designed by Jonas Søndergaard

### **MULTIPURPOSE BENCH**

A multipurpose bench for seating or to hide your AV-equipment under the television. With a cable outlet in the back, it is easy to hide the messy cords.

Placed in the hallway it will store all your outdoor clothing, while you can take a seat as you put on your shoes.