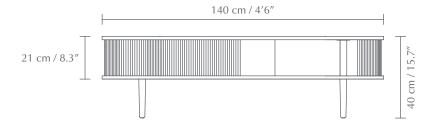

#### **DIMENSIONS**

 $W \times H \times D$ : 40 × 140 × 46 cm / 15.7 × 55.1 × 18.1"