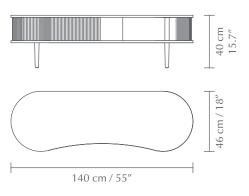

#### **DIMENSIONS**

 $W \times H \times D$ : 40 × 140 × 46 cm / 15.7 × 55.1 × 18.1"