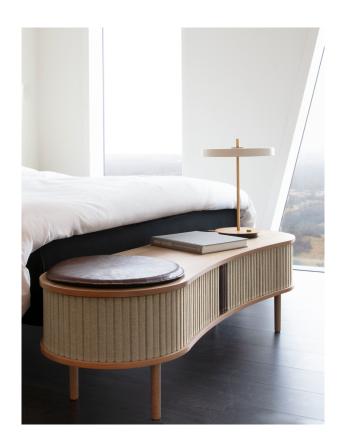

### **MULTIPURPOSE BENCH**

A multipurpose bench for seating or to hide your AV-equipment under the television. With a cable outlet in the back, it is easy to hide the messy cords.

Placed in the hallway it will store all your outdoor clothing, while you can take a seat as you put on your shoes.