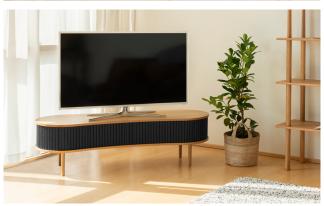

## AUDACIOUS | TV BENCH

Designed by Jonas Søndergaard

### **MULTIPURPOSE BENCH**

A multipurpose bench for seating or to hide your AV-equipment under the television. With a cable outlet in the back, it is easy to hide the messy cords.

Placed in the hallway it will store all your outdoor clothing, while you can take a seat as you put on your shoes.