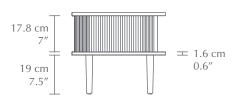

#### **DIMENSIONS**

 $W \times H \times D$ : 40 × 140 × 46 cm / 15.7 × 55.1 × 18.1"