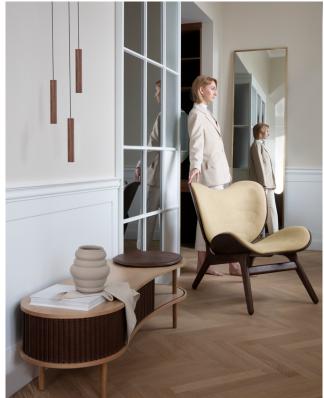

# AUDACIOUS | TV BENCH

Designed by Jonas Søndergaard

### **MULTIPURPOSE BENCH**

A multipurpose bench for seating or to hide your AV-equipment under the television. With a cable outlet in the back, it is easy to hide the messy cords.

Placed in the hallway it will store all your outdoor clothing, while you can take a seat as you put on your shoes.