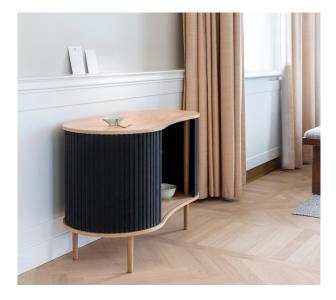

### SHOW AND TELL OR HIDE AND DISGUISE

Audacious is a cabinet with personality designed as a place for displaying your favourite pieces. Its special tambour doors slide around the edge of the cabinet, letting you choose how much of the interior you want to put on show.

Change the position of the sliding doors to create new displays and uses.

Find more info on our website umage.com

168 cm / 5'5"

The specifications and dimensions are subject to change without notice. Document date: 05-10-2021 | info@umage.com | umage.com Havnegade 29, DK-1058 Copenhagen K | +45 31 39 31 31 (tel) & 185 Wythe Ave 2FL, Brooklyn, NY 11249 | +1 646-790-7171 (tel)