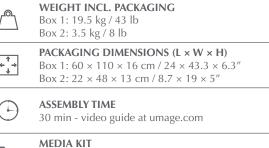

## AUDACIOUS | CABINET

Designed by Jonas Søndergaard

| ++- | ORDERING INFORMATION                     |              |
|-----|------------------------------------------|--------------|
| ++  | Audacious cabinet oak petrol blue        | #5600+5600-1 |
|     | Audacious cabinet oak silver grey        | #5600+5600-2 |
|     | Audacious cabinet oak spring green       | #5600+5600-3 |
|     | Audacious cabinet oak dusty rose         | #5600+5600-4 |
|     | Audacious cabinet oak slate grey         | #5600+5600-5 |
|     | Audacious cabinet oak hazelnut           | #5600+5600-6 |
|     | Audacious cabinet oak x                  | #5600+5600-7 |
|     | Audacious cabinet oak x                  | #5600+5600-8 |
|     | Audacious cabinet dark oak petrol blue   | #5800+5800-1 |
|     | Audacious cabinet dark oak silver grey   | #5800+5800-2 |
|     | Audacious cabinet dark oak spring green  | #5800+5800-3 |
|     | Audacious cabinet dark oak dusty rose    | #5800+5800-4 |
|     | Audacious cabinet dark oak slate grey    | #5800+5800-5 |
|     | Audacious cabinet dark oak hazelnut      | #5800+5800-6 |
|     | Audacious cabinet dark oak x             | #5800+5800-7 |
|     | Audacious cabinet dark oak x             | #5800+5800-8 |
|     | Audacious cabinet black oak petrol blue  | #5111+5800-1 |
|     | Audacious cabinet black oak silver grey  | #5111+5800-2 |
|     | Audacious cabinet black oak spring green | #5111+5800-3 |
|     | Audacious cabinet black oak dusty rose   | #5111+5800-4 |
|     | Audacious cabinet black oak slate grey   | #5111+5800-5 |
|     | Audacious cabinet black oak hazelnut     | #5111+5800-6 |
|     | Audacious cabinet black oak x            | #5111+5800-7 |
|     | Audacious cabinet black oak x            | #5111+5800-8 |
|     |                                          |              |