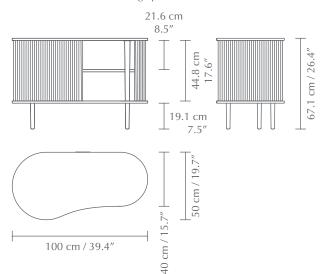

ack oak x            | #5111+5800-7 |
|     | Audacious cabinet black oak x            | #5111+5800-8 |
|     |                                          |              |

#### DIMENSIONS W × H × D: 10

W × H × D: 100 × 67 × 50 cm / 39 × 26 × 20"

### (M) MATERIAL

Solid oak, MDF, polyester (Marbella) and leather (artificial). Find more information in the Marbella fabric spec sheet.

## CONSTRUCTION

**Frame:** MDF. Reinforced with glue and screws. Clear top coat wood finish. **Legs:** Solid oak. Legs attached with insert bushings. **Plate:** Oak veneered MDF. **Fabric:** 100% polyester. Moisture barrier added between fabric and filling to prevent moisture penetration. Leather handles on tambour made within the REACH standards.



Photos and press material Download at umage.presscloud.com



#### Colour variations





The specifications and dimensions are subject to change without notice. Document date: 05-10-2021 | info@umage.com | umage.com Havnegade 29, DK-1058 Copenhagen K | +45 31 39 31 31 (tel) & 185 Wythe Ave 2FL, Brooklyn, NY 11249 | +1 646-790-7171 (tel)

# AUDACIOUS | CABINET

Designed by Jonas Søndergaard



### SHOW AND TELL OR HIDE AND DISGUISE

Audacious is a cabinet with personality designed as a place for displaying your favourite pieces. Its special tambour doors slide around the edge of the cabinet, letting you choose how much of the interior you want to put on show.

Change the position of the sliding doors to create new displays and uses.

Find more info on our website umage.com



168 cm / 5'5"



The specifications and dimensions are subject to change