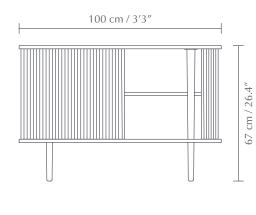

standards.



Photos and press material Download at umage.presscloud.com



#### Colour variations





The specifications and dimensions are subject to change without notice. Document date: 05-10-2021 | info@umage.com | umage.com Havnegade 29, DK-1058 Copenhagen K | +45 31 39 31 31 (tel) & 185 Wythe Ave 2FL, Brooklyn, NY 11249 | +1 646-790-7171 (tel)

# AUDACIOUS | CABINET

Designed by Jonas Søndergaard



### SHOW AND TELL OR HIDE AND DISGUISE

Audacious is a cabinet with personality designed as a place for displaying your favourite pieces. Its special tambour doors slide around the edge of the cabinet, letting you choose how much of the interior you want to put on show.

Change the position of the sliding doors to create new displays and uses.

Find more info on our website umage.com



168 cm / 5'5"



The specifications and dimensions are subject to change without notice. Document date: 05-10-2021 | info@umage.com | umage.com Havnegade 29, DK-1058 Copenhagen K | +45 31 39 31 31 (tel) & 185 Wythe Ave 2FL, Brooklyn, NY 11249 | +1 646-790-7171 (tel)