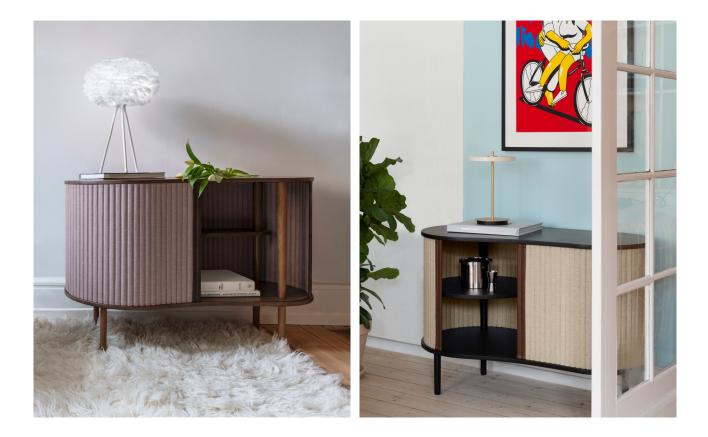

# AUDACIOUS | CABINET

Designed by Jonas Søndergaard

### SHOW AND TELL OR HIDE AND DISGUISE

Audacious is a cabinet with personality designed as a place for displaying your favourite pieces. Its special tambour doors slide around the edge of the cabinet, letting you choose how much of the interior you want to put on show.

Change the position of the sliding doors to create new displays and uses.

Find more info on our website umage.com

168 cm / 5'5"

The specifications and dimensions are subject to change without notice. Document date: 05-10-2021 | info@umage.com | umage.com Havnegade 29, DK-1058 Copenhagen K | +45 31 39 31 31 (tel) & 185 Wythe Ave 2FL, Brooklyn, NY 11249 | +1 646-790-7171 (tel)