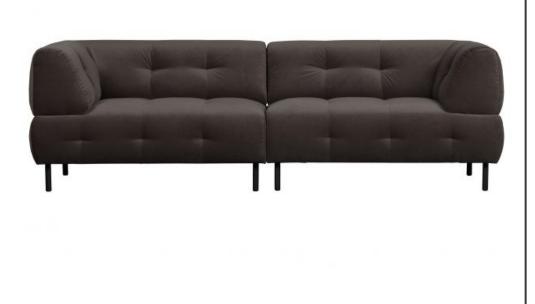

Additional description

Generous 4-seater sofa Upholstered in washed velvet (80% polyester / 20% cotton) Sleek design with classic elements H 75 cm x W 245 cm x D 90 cm

With the eye-catcher Lloyd you bring a colour and comfort boost to your interior! The Lloyd 4-seater sofa comes from the collection of the Dutch interior design label WOOOD. The sleek design of the sofa forms an exciting combination with the classic-looking, quilted armrests and seat. Lloyd is upholstered in a matt, washed velvet with a Martindale of 100,000, making Lloyd suitable for intensive home use.

Lloyd is 75 cm high, 245 cm wide and 90 cm deep. The seat height is 45 cm, seat width is 185 cm and seat depth is 60 cm. The backrest has a height of 35 cm measured from the

seat and is 30 cm thick, wh height and width as the bac