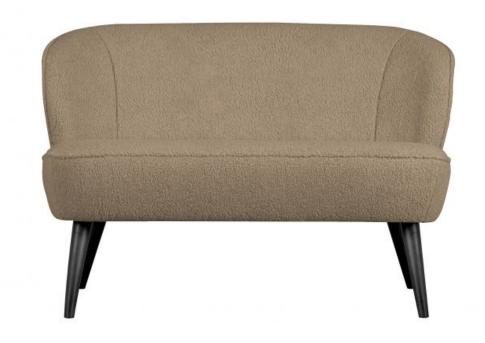

## Additional description

Stylish and comfortable bench Sand-coloured teddy fabric (100% polyester) and black birch legs Super-soft, strong fabric H 73 x W 110 x D 72 cm

This elegant and comfortable Sara bench is from the collection of the Dutch brand WOOOD. Sara is upholstered in a super soft teddy fabric (100% polyester) in a trendy sand colour. The legs are made of birch wood with a black finish.

The bench has a seat height of 43 cm and a seat depth of 50 cm. Sara has a comfortable seat and a matt teddy fabric.