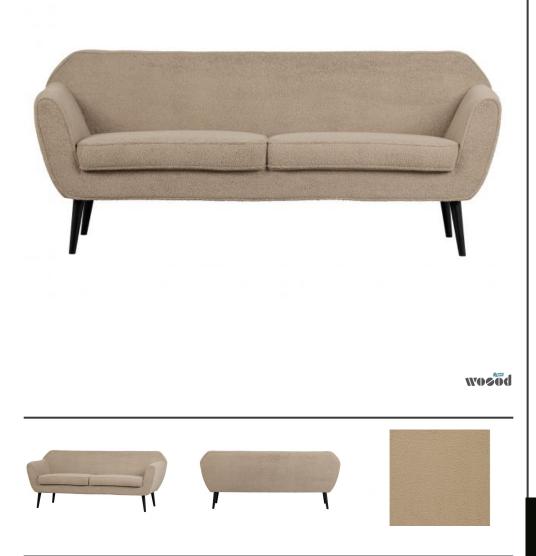

## ROCCO SOFA 187 CM TEDDY SAND

| EAN                                                                                                                                                                                                                                                                   | 8714713150021       |
|-----------------------------------------------------------------------------------------------------------------------------------------------------------------------------------------------------------------------------------------------------------------------|---------------------|
| Dimensions                                                                                                                                                                                                                                                            | 75x187x82           |
| Material                                                                                                                                                                                                                                                              | polyester           |
| Color finish                                                                                                                                                                                                                                                          | sand                |
| Purchase price (excl. VAT)                                                                                                                                                                                                                                            | € 395,00            |
| Pricing unit                                                                                                                                                                                                                                                          | pcs                 |
| Packages                                                                                                                                                                                                                                                              | 1                   |
| Country of origin                                                                                                                                                                                                                                                     | PL                  |
| Assembly required                                                                                                                                                                                                                                                     | Assembly required   |
| Intrastat Code                                                                                                                                                                                                                                                        | 94016100            |
| Additional description<br>Luxurious sofa with sleek design<br>Sand-coloured teddy fabric (100% polyester) and black birch legs<br>Super soft, strong fabric<br>H 75 x W 187 x D 72 cm                                                                                 |                     |
| This stylish Rocco sofa comes from the collection of the Dutch brand WOOOD. Rocco is upholstered in a super<br>soft teddy fabric (100% polyester)<br>The Rocco sofa has a sleek design<br>active seat. This Rocco series is upholstered in a mat, teddy fabric in thr |                     |
|                                                                                                                                                                                                                                                                       | +31 88 96 66 300    |
|                                                                                                                                                                                                                                                                       | info@deeekhoorn.com |
| 7 EERHUURN                                                                                                                                                                                                                                                            | www.deeekhoorn.com  |