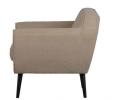

## **ROCCO ARM CHAIR TEDDY CLAY**

Color finish clay

## Additional description

Comfortable armchair with sleek design Sand-coloured teddy fabric (100% polyester) and black birch wood legs Super soft, strong fabric H 75 x W 92 x D 81 cm

This stylish Rocco easy chair comes from the collection of the Dutch brand WOOOD. Rocco is upholstered in a super soft teddy fabric (100% polyester) in a soft sand colour. The legs are made of birch wood with a black finish.

The Rocco easy chair has a sleek design. With a seat height of 47 cm and a seat depth of 56 cm, the Rocco has an active seat. The seat width runs from 60 cm at the front to 53 cm. The legs of the Rocco armchair have a height of 23 cm. This Rocco series is upholstered in matt teddy fabric in three earthy shades.