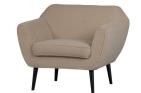

## **ROCCO ARM CHAIR TEDDY CLAY**

Color finish clay

## Additional description

Comfortable armchair with sleek design Sand-coloured teddy fabric (100% polyester) and black birch wood legs Super soft, strong fabric H 75 x W 92 x D 81 cm

This stylish Rocco easy chair comes from the collection of the Dutch brand WOOOD. Rocco is upholstered in a super soft teddy fabric (100% polyester) in a soft sand colour. The legs are made of birch wood with a black finish.

The Rocco easy chair has a sleek design. With a seat height of 47 cm and a seat depth of 56 cm, the Rocco has an active seat. The seat width runs from 60 cm at the front to 53 cm. The legs of the Rocco armchair have a height of 23 cm. This Rocco series is upholstered in matt teddy fabric in three earthy shades.