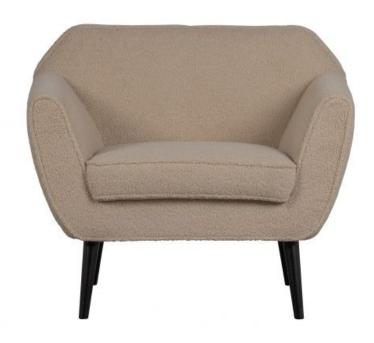

## **ROCCO ARM CHAIR TEDDY CLAY**

Color finish clay

## Additional description

Comfortable armchair with sleek design Sand-coloured teddy fabric (100% polyester) and black birch wood legs Super soft, strong fabric H 75 x W 92 x D 81 cm

This stylish Rocco easy chair comes from the collection of the Dutch brand WOOOD. Rocco is upholstered in a super soft teddy fabric (100% polyester) in a soft sand colour. The legs are made of birch wood with a black finish.

The Rocco easy chair has a sleek design. With a seat height of 47 cm and a seat depth of 56 cm, the Rocco has an active seat. The seat width runs from 60 cm at the front to 53 cm. The legs of the Rocco armchair have a height of 23 cm. This Rocco series is upholstered in matt teddy fabric in three earthy shades.