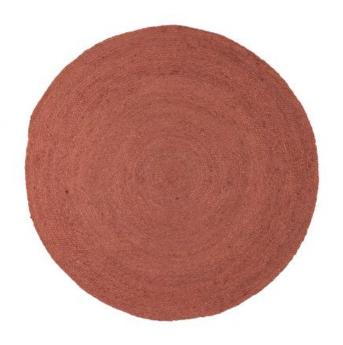

## **ROSS RUG BRICK RED Ø150CM**

Dimensions1x150x150MaterialjuteColor finishbrick redPackages1Country of originIN

## Additional description

Atmospheric, natural rug 100% jute in a brick red hue Atmospheric in every room Ø150 cm

An attractive rug with a warm feel, that is the Ross rug from the collection of Dutch brand WOOOD. Ross is made of 100% jute in a warm and rich brick red colour. Due to the natural jute fabric and the warm red colour Ross brings atmosphere to every room. Careful maintenance: carefully clean visible spots or stains by hand....