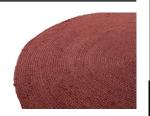

## **ROSS RUG BRICK RED Ø150CM**

Dimensions1x150x150MaterialjuteColor finishbrick redPackages1Country of originIN

## Additional description

Atmospheric, natural rug 100% jute in a brick red hue Atmospheric in every room Ø150 cm

An attractive rug with a warm feel, that is the Ross rug from the collection of Dutch brand WOOOD. Ross is made of 100% jute in a warm and rich brick red colour. Due to the natural jute fabric and the warm red colour Ross brings atmosphere to every room. Careful maintenance: carefully clean visible spots or stains by hand....