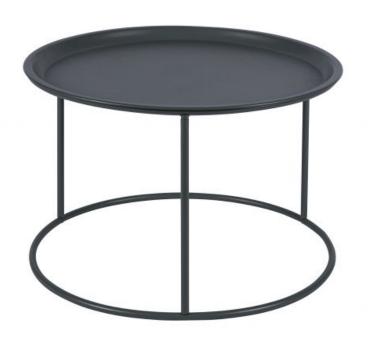

## IVAR SIDETABLE LARGE 56CM ASPHALT

| Material          | Metal             |
|-------------------|-------------------|
| Color finish      | asphalt           |
| Packages          | 1                 |
| Country of origin | CN                |
| Assembly required | Assembly required |
| Intrastat Code    | 940320800         |

## Additional description

•••

The round shaped side table Ivar in aspahlt ( $hx\emptyset$ ): 37x56 cm, is completely made of metal in retro style. There is also a side table available in the size, ( $hx\emptyset$ ): 43x40 cm, and in the color black and brick red. The Ivar side table adds a contemporary vintage look to your interior.