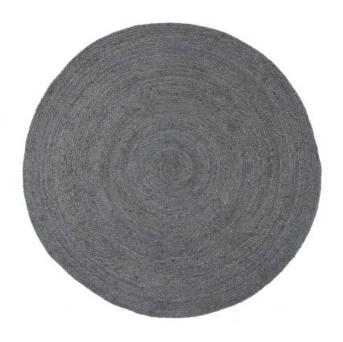

## ROSS RUG ASPHALT Ø150CM

| Productcode       | 373283-G      |
|-------------------|---------------|
| EAN               | 8714713145706 |
| Dimensions        | 1x150x150     |
| Material          | jute          |
| Color finish      | asphalt       |
| Packages          | 1             |
| Country of origin | IN            |

## Additional description

Atmospheric, natural rug 100% jute in an asphalt shade Atmospheric in every room Ø150 cm

An attractive rug with a warm feel, that is the Ross rug from the collection of Dutch brand WOOOD. Ross is made of 100% jute in a warm and rich asphalt grey shade. Due to the natural jute fabric and the warm grey tone, Ross brings atmosphere to every room. Careful maintenance: carefully clean visible spots or stains by hand....