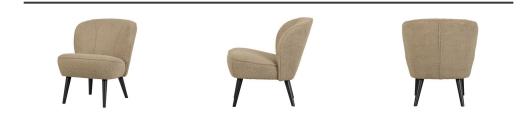

## SARA ARMCHAIR TEDDY SAND

## Additional description

Trendy, sturdy armchair Sand-coloured teddy fabric (100% polyester) and black birch wood legs Super soft, strong fabric H 71 x W 59 x D 70 cm

This Sara easy chair is a real eye-catcher in your home. The Sara easy chair comes from the collection of the Dutch brand WOOOD and fits right in with today's trends. Sara is upholstered in a super soft teddy fabric (100% polyester) in an earthy sand colour. The legs are made of birch wood with a black finish.

Sara is 71 cm high, 59 cm v cm and the leg height is 25

Vacuum regularly with a clean brush. In case of any stains, pat dry with a clean cloth or

+31 88 96 66 300 info@deeekhoorn.com

www.deeekhoorn.com

www.deeekhoorn.com | 30-09-2021 | CustomerNo 108916