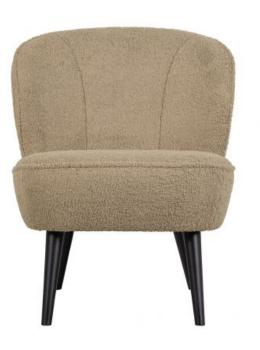

## SARA ARMCHAIR TEDDY SAND

## Additional description

Trendy, sturdy armchair Sand-coloured teddy fabric (100% polyester) and black birch wood legs Super soft, strong fabric H 71 x W 59 x D 70 cm

This Sara easy chair is a real eye-catcher in your home. The Sara easy chair comes from the collection of the Dutch brand WOOOD and fits right in with today's trends. Sara is upholstered in a super soft teddy fabric (100% polyester) in an earthy sand colour. The legs are made of birch wood with a black finish.

Sara is 71 cm high, 59 cm v cm and the leg height is 25

Vacuum regularly with a clean brush. In case of any stains, pat dry with a clean cloth or

+31 88 96 66 300 info@deeekhoorn.com

www.deeekhoorn.com

www.deeekhoorn.com | 30-09-2021 | CustomerNo 108916