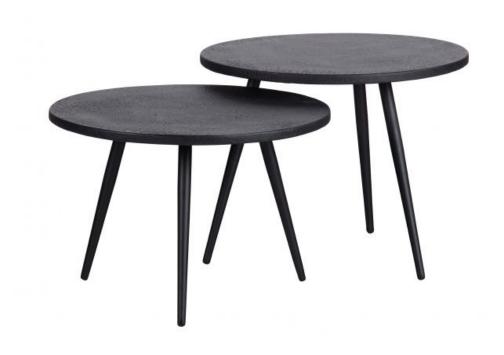

## **SET OF 2 - SUZE SIDETABLES WOOD/METAL BLACK**

| Dimensions        | 42x53x53/36x53x53 |
|-------------------|-------------------|
| Material          | metal/wood        |
| Color finish      | black             |
| Packages          | 1                 |
| Country of origin | IN                |
| Assembly required | Assembly required |

## Additional description

Set of two slim side tables

Table top made of metal-coated plywood

Elegant metal legs

H 42 cm x ø 53 cm / H 36 cm x ø 53 cm

The side table set of two forms a playful pair. The Suze side tables are from the collection of Dutch brand WOOOD and are suitable for both indoor and outdoor use. The table tops are formed from strong plywood and finished with a metal coating, which provides a waterproof layer. The metal legs have a slim shape and are finished in matt black.

Both tables have a top with a diameter of 53 cm. The high version is 42 cm high, the low version is six cm lower: 36 cm. The table tops are each 2 cm thick.

When the Suze side tables are placed indoors, it is advisable to place felt glides under the legs to protect hard floors....