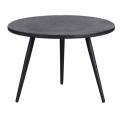

## **SET OF 2 - SUZE SIDETABLES WOOD/METAL BLACK**

| Dimensions        | 42x53x53/36x53x53 |
|-------------------|-------------------|
| Material          | metal/wood        |
| Color finish      | black             |
| Packages          | 1                 |
| Country of origin | IN                |
| Assembly required | Assembly required |

## Additional description

Set of two slim side tables

Table top made of metal-coated plywood

Elegant metal legs

H 42 cm x ø 53 cm / H 36 cm x ø 53 cm

The side table set of two forms a playful pair. The Suze side tables are from the collection of Dutch brand WOOOD and are suitable for both indoor and outdoor use. The table tops are formed from strong plywood and finished with a metal coating, which provides a waterproof layer. The metal legs have a slim shape and are finished in matt black.

Both tables have a top with a diameter of 53 cm. The high version is 42 cm high, the low version is six cm lower: 36 cm. The table tops are each 2 cm thick.

When the Suze side tables are placed indoors, it is advisable to place felt glides under the legs to protect hard floors....