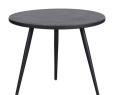

## **SET OF 2 - SUZE SIDETABLES WOOD/METAL BLACK**

| Dimensions        | 42x53x53/36x53x53 |
|-------------------|-------------------|
| Material          | metal/wood        |
| Color finish      | black             |
| Packages          | 1                 |
| Country of origin | IN                |
| Assembly required | Assembly required |

## Additional description

Set of two slim side tables

Table top made of metal-coated plywood

Elegant metal legs

H 42 cm x ø 53 cm / H 36 cm x ø 53 cm

The side table set of two forms a playful pair. The Suze side tables are from the collection of Dutch brand WOOOD and are suitable for both indoor and outdoor use. The table tops are formed from strong plywood and finished with a metal coating, which provides a waterproof layer. The metal legs have a slim shape and are finished in matt black.

Both tables have a top with a diameter of 53 cm. The high version is 42 cm high, the low version is six cm lower: 36 cm. The table tops are each 2 cm thick.

When the Suze side tables are placed indoors, it is advisable to place felt glides under the legs to protect hard floors....