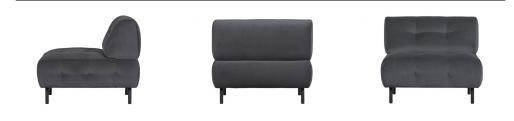

## LLOYD ARMCHAIR WASHED VELVET CLOUD

Country of origin LT

Assembly required

Assembly required

Additional description

Comfortable armchair without armrests Upholstered in washed velvet (80% polyester / 20% cotton) Sleek design with classic elements H 75 cm x W 90 cm x D 90 cm

With the eye-catcher Lloyd you bring a colour and comfort boost to your interior! The Lloyd easy chair comes from the collection of the Dutch interior design label WOOOD. The sleek design of the Lloyd is an exciting combination with the classic-looking, quilted back and seat. Lloyd is upholstered in a matt, washed velvet with a Martindale of 100,000, making Lloyd suitable for intensive home use.

Lloyd is 75 cm high, 90 cm wide and 90 cm deep. The seat height is 45 cm, seat width is 90 cm and seat depth is 60 cm. The backrest has a height of 35 cm measured from the seat and is 30 cm thick, which provides a high level of comfort. The legs are 15 cm high and  $\emptyset$  3 cm. This gives the armchair an airy and spacious look.