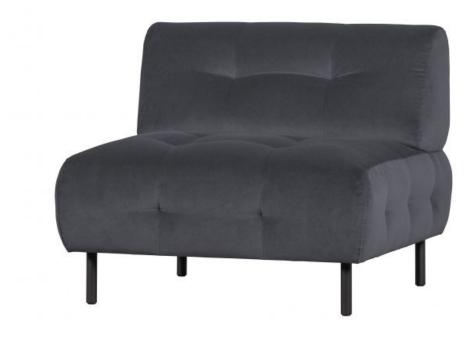

## LLOYD ARMCHAIR WASHED VELVET CLOUD

Country of origin LT

Assembly required

Assembly required

Additional description

Comfortable armchair without armrests Upholstered in washed velvet (80% polyester / 20% cotton) Sleek design with classic elements H 75 cm x W 90 cm x D 90 cm

With the eye-catcher Lloyd you bring a colour and comfort boost to your interior! The Lloyd easy chair comes from the collection of the Dutch interior design label WOOOD. The sleek design of the Lloyd is an exciting combination with the classic-looking, quilted back and seat. Lloyd is upholstered in a matt, washed velvet with a Martindale of 100,000, making Lloyd suitable for intensive home use.

Lloyd is 75 cm high, 90 cm wide and 90 cm deep. The seat height is 45 cm, seat width is 90 cm and seat depth is 60 cm. The backrest has a height of 35 cm measured from the seat and is 30 cm thick, which provides a high level of comfort. The legs are 15 cm high and  $\emptyset$  3 cm. This gives the armchair an airy and spacious look.