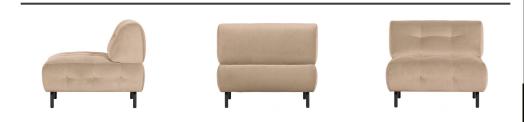

Comfortable armchair without armrests Upholstered in washed velvet (80% polyester / 20% cotton) Sleek design with classic elements H 75 cm x W 90 cm x D 90 cm

With the eye-catcher Lloyd you bring a colour and comfort boost to your interior! The Lloyd easy chair comes from the collection of the Dutch interior design label WOOOD. The sleek design of the Lloyd is an exciting combination with the classic-looking, quilted back and seat. Lloyd is upholstered in a matt, washed velvet with a Martindale of 100,000, making Lloyd suitable for intensive home use.

Lloyd is 75 cm high, 90 cm wide and 90 cm deep. The seat height is 45 cm, seat width is 90 cm and seat depth is 60 cm. The backrest has a height of 35 cm measured from the seat and is 30 cm thick, which provides a high level of comfort. The legs are 15 cm high and ø 3 cm. This gives the armchair an airy and spacious look.