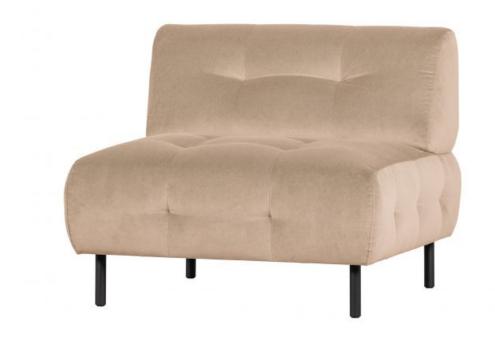

Comfortable armchair without armrests Upholstered in washed velvet (80% polyester / 20% cotton) Sleek design with classic elements H 75 cm x W 90 cm x D 90 cm

With the eye-catcher Lloyd you bring a colour and comfort boost to your interior! The Lloyd easy chair comes from the collection of the Dutch interior design label WOOOD. The sleek design of the Lloyd is an exciting combination with the classic-looking, quilted back and seat. Lloyd is upholstered in a matt, washed velvet with a Martindale of 100,000, making Lloyd suitable for intensive home use.

Lloyd is 75 cm high, 90 cm wide and 90 cm deep. The seat height is 45 cm, seat width is 90 cm and seat depth is 60 cm. The backrest has a height of 35 cm measured from the seat and is 30 cm thick, which provides a high level of comfort. The legs are 15 cm high and ø 3 cm. This gives the armchair an airy and spacious look.