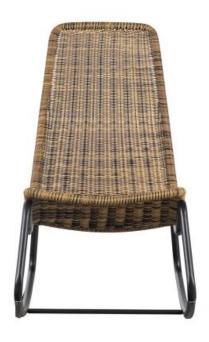

## TOM ROCKING CHAIR NATURAL

| Productcode             | 377259-N     |
|-------------------------|--------------|
| EAN 8714                | 4713134243   |
| Dimensions              | 97x51x95     |
| Material                | pe/metal     |
| Color finish            | natural      |
| Packages                | 1            |
| Country of origin       | CN           |
| Assembly required Assem | bly required |

## Additional description

Outdoor rocking chair With relaxed seating Made of waterproof rattan H 97 cm x W 51 cm x D 95 cm

The Tom rocking chair is a relaxing chair for indoors and outdoors. Tom comes from the collection of the Dutch brand WOOOD and is made of coated rattan. This coating makes the Tom rocking chair suitable for all weather conditions. The black metal frame has a matt finish and a reinforcing rod.

The Tom rocking chair has front to back. The rocking c

+31 88 96 66 300 info@deeekhoorn.com www.deeekhoorn.com