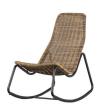

## TOM ROCKING CHAIR NATURAL

| Productcode             | 377259-N     |
|-------------------------|--------------|
| EAN 8714                | 4713134243   |
| Dimensions              | 97x51x95     |
| Material                | pe/metal     |
| Color finish            | natural      |
| Packages                | 1            |
| Country of origin       | CN           |
| Assembly required Assem | bly required |

## Additional description

Outdoor rocking chair With relaxed seating Made of waterproof rattan H 97 cm x W 51 cm x D 95 cm

The Tom rocking chair is a relaxing chair for indoors and outdoors. Tom comes from the collection of the Dutch brand WOOOD and is made of coated rattan. This coating makes the Tom rocking chair suitable for all weather conditions. The black metal frame has a matt finish and a reinforcing rod.

The Tom rocking chair has front to back. The rocking c

+31 88 96 66 300 info@deeekhoorn.com www.deeekhoorn.com