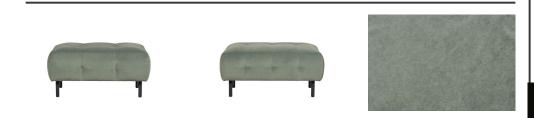

## Additional description

Practical and very spacious footstool Upholstered in washed velvet (80% polyester / 20% cotton) Sleek design with classic elements H 45 cm x W 90 cm x D 90 cm

With the eyecatcher Lloyd you bring a colour and comfort boost to your interior! The Lloyd footstool is from the collection of the Dutch interior design label WOOOD. The sleek design of the footstool forms an exciting combination with the classic-looking, padded seat. Lloyd is upholstered in matt, washed velvet with a Martindale of 100,000, making Lloyd suitable for intensive home use.

Lloyd is 45 cm high, 90 cm wide and 90 cm deep. The legs have a height of 15 cm and ø 3 cm. This gives the Lloyd an airy and spacious look.

Lloyd is available in five expressive shades: water plant, sea salt, cloud, cinnamon and cast iron. The Lloyd series consists of a generous 4-seater, comfortable armchair and practical footstool.