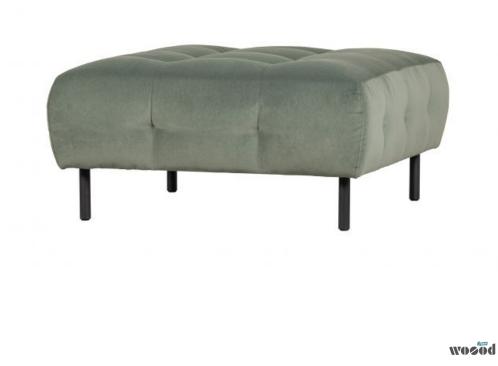

## Additional description

Practical and very spacious footstool Upholstered in washed velvet (80% polyester / 20% cotton) Sleek design with classic elements H 45 cm x W 90 cm x D 90 cm

With the eyecatcher Lloyd you bring a colour and comfort boost to your interior! The Lloyd footstool is from the collection of the Dutch interior design label WOOOD. The sleek design of the footstool forms an exciting combination with the classic-looking, padded seat. Lloyd is upholstered in matt, washed velvet with a Martindale of 100,000, making Lloyd suitable for intensive home use.

Lloyd is 45 cm high, 90 cm wide and 90 cm deep. The legs have a height of 15 cm and ø 3 cm. This gives the Lloyd an airy and spacious look.

Lloyd is available in five expressive shades: water plant, sea salt, cloud, cinnamon and cast iron. The Lloyd series consists of a generous 4-seater, comfortable armchair and practical footstool.