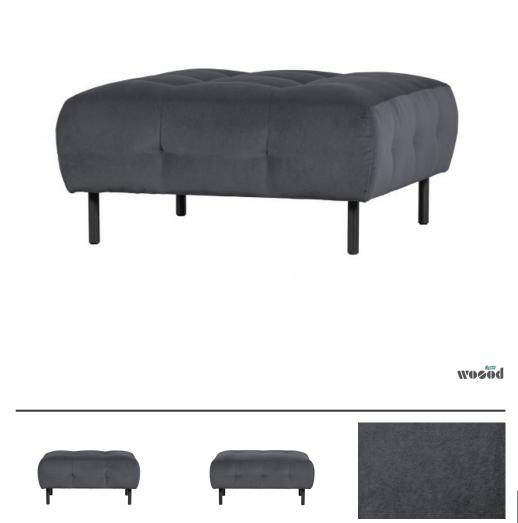

## LLOYD POUF WASHED VELVET CLOUD

| EAN               | 8714713149865     |
|-------------------|-------------------|
| Dimensions        | 45x90x90          |
| Material          | 80%pes/20%cot     |
| Color finish      | cloud             |
| Packages          | 1                 |
| Country of origin | LT                |
| Assembly required | Assembly required |
|                   |                   |

Additional description

Practical and very spacious footstool Upholstered in washed velvet (80% polyester / 20% cotton) Sleek design with classic elements H 45 cm x W 90 cm x D 90 cm

With the eyecatcher Lloyd you bring a colour and comfort boost to your interior! The Lloyd footstool is from the collection of the Dutch interior design label WOOOD. The sleek design of the footstool forms an exciting combination with the classic-looking, padded seat. Lloyd is upholstered in matt, washed velvet with a Martindale of 100,000, making Lloyd suitable for intensive home use.

Lloyd is 45 cm high, 90 cm wide and 90 cm deep. The legs have a height of 15 cm and ø 3 cm. This gives the Lloyd an airy and spacious look

Lloyd is available in five ex<sub>1</sub> iron. The Lloyd series consists of a generous