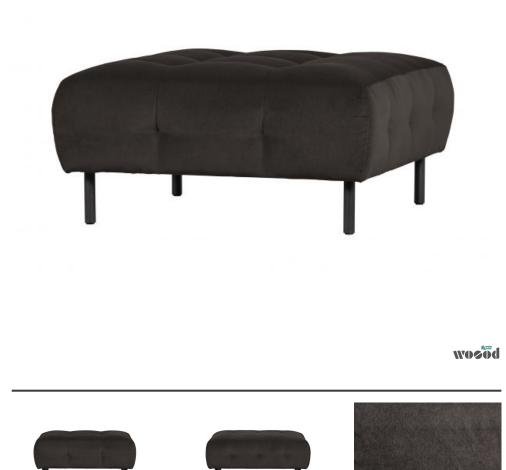

## LLOYD POUF WASHED VELVET CAST IRON

| Productcode            | 373453-I          |
|------------------------|-------------------|
| EAN                    | 8714713149834     |
| Dimensions             | 45x90x90          |
| Material               | 80%pes/20%cot     |
| Color finish           | cast iron         |
| Packages               | 1                 |
| Country of origin      | LT                |
| Assembly required      | Assembly required |
| Additional description |                   |

Practical and very spacious footstool Upholstered in washed velvet (80% polyester / 20% cotton) Sleek design with classic elements H 45 cm x W 90 cm x D 90 cm

With the eyecatcher Lloyd you bring a colour and comfort boost to your interior! The Lloyd footstool is from the collection of the Dutch interior design label WOOOD. The sleek design of the footstool forms an exciting combination with the classic-looking, padded seat. Lloyd is upholstered in matt, washed velvet with a Martindale of 100,000, making Lloyd suitable for intensive home use.