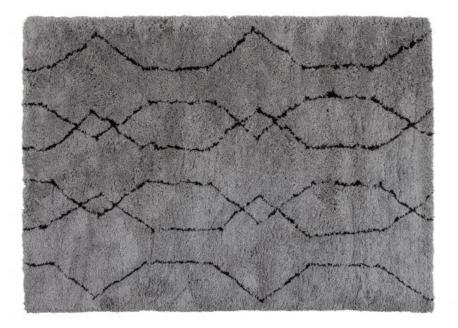

## NOVÉ RUG LIGHT GREY/BLACK 170x240CM

Graphic, comfortable rug Made of a soft fabric with black and white print (100% polyester) Not suitable for heated floors W 170 x D 240 cm

The Nové rug from the collection of Dutch brand WOOOD is soft and comfortable on your feet and gives a warm atmosphere and good base to any room. The Nové rug is made of 100% polyester with a graphic black/white print. The underside of the Nové rug is not breathable. It is therefore not recommended to place the rug on floors that can be heated.