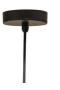

## Additional description

Stylish hanging lamp Made of matt black metal Underside in chic antique brass H 36 cm x ø 20 cm

Class and warmth, that's what this Tirsa pendant lamp brings to your interior. This chic pendant lamp comes from the collection of the Dutch brand WOOOD. The top of the Tirsa pendant lamp consists of matte black metal with a rounded design. The lower half is made of metal with an antique brass finish and a subtle punch, which softly filters the light.

The Tirsa pendant lamp is suitable for a light source with an E27 fitting, this is exclusive....

+31 88 96 66 300 info@deeekhoorn.com www.deeekhoorn.com