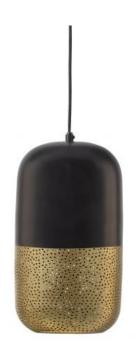

## TIRSA HANGING LAMP 36CM METAL BLACK BRASS

Color finish black/brass

Packages 1

Country of origin IN

## Additional description

Stylish hanging lamp Made of matt black metal Underside in chic antique brass H 36 cm x ø 20 cm

Class and warmth, that's what this Tirsa pendant lamp brings to your interior. This chic pendant lamp comes from the collection of the Dutch brand WOOOD. The top of the Tirsa pendant lamp consists of matte black metal with a rounded design. The lower half is made of metal with an antique brass finish and a subtle punch, which softly filters the light.

The Tirsa pendant lamp has a height of 36 cm and a diameter of 20 cm. The black top is 20 cm high and the gold bottom is 16 cm high. There is an opening of  $\emptyset$  12,5 cm at the bottom. The light source can be easily placed and replaced through this opening.