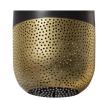

## Additional description

Stylish hanging lamp Made of matt black metal Underside in chic antique brass H 36 cm x ø 20 cm

Class and warmth, that's what this Tirsa pendant lamp brings to your interior. This chic pendant lamp comes from the collection of the Dutch brand WOOOD. The top of the Tirsa pendant lamp consists of matte black metal with a rounded design. The lower half is made of metal with an antique brass finish and a subtle punch, which softly filters the light.

The Tirsa pendant lamp has a height of 36 cm and a diameter of 20 cm. The black top is 20 cm high and the gold bottom is 16 cm high. There is an opening of  $\emptyset$  12,5 cm at the bottom. The light source can be easily placed and replaced through this opening.