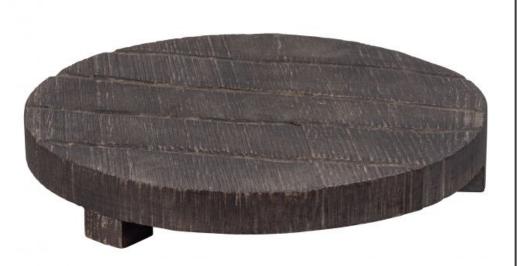

## CHLOÉ PLATEAU WOOD BROWN

## Additional description

Robust serving board with natural features Made of mango wood with dark brown coating Chunky woodwork in a simple design H 6 cm x ø 40 cm

The Chloé tray is a robust serving board with characteristic features. Chloé is from the collection of Dutch interior brand WOOOD and is made of strong mango wood. The plateau has retained the natural characteristics of the wood, which means that grooves, cracks and pits give the plateau a lot of character. The dark brown coating ensures that stains are easier to remove with warm soapy water and mild detergents.

The Chloé platter has a total height of 6 cm and a diameter of 40 cm. To protect delicate surfaces, place felt glides under the small block legs....

wosöd

+31 88 96 66 300 info@deeekhoorn.com

www.deeekhoorn.com