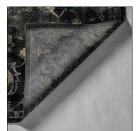

## Ref. 25282 ANXELA CARPET

## COMPOSITION

Viscose

DIMENSIONS

Measurements (length x width x height): 340 x 240 x 1 cm.

Weight: 14,8 kg.

Manufacturing Method: a máquina

Technique used: Tejido

Hand wash.