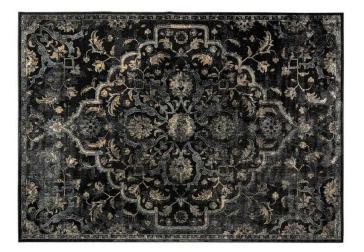

## Ref. 25282 ANXELA CARPET

## COMPOSITION

Viscose

DIMENSIONS

Measurements (length x width x height): 340 x 240 x 1 cm.

Weight: 14,8 kg.

Manufacturing Method: a máquina

Technique used: Tejido

Hand wash.