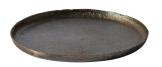

## **SET OF 2 -SERVING PLATE METAL PLATE ANTIQUE BRASS**

| Productcode       | 800319-B          |
|-------------------|-------------------|
| EAN               | 8714713142286     |
| Dimensions        | 3x44x44/2,5x35x35 |
| Material          | aluminium         |
| Color finish      | antique brass     |
| Packages          | 1                 |
| Country of origin | IN                |

## Additional description

Robust serving bowl set with natural features Made of compact aluminium with an antique brass coating Robust formation in a simple design H 3 cm x  $\emptyset$  44 cm / H 2.5 cm x  $\emptyset$  35 cm

This set of two bowls is a robust duo with characteristic features. The Serving Plate set comes from the collection by Dutch interior brand WOOOD and is made of strong aluminium. The trays have retained the natural characteristics of the aluminium, which means that bumps and scratches give the bowls plenty of character. The antique brass coating gives the Serving Plate set a luxurious look.

The large bowl has a height of 3 cm and a diameter of 44 cm. The smaller bowl has a height of 2.5 cm and a diameter of 35 cm. The aluminium has an average thickness of 0.2 cm and a raised edge of 2.5/2 cm. To