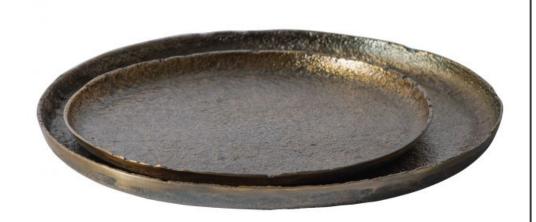

## **SET OF 2 -SERVING PLATE METAL PLATE ANTIQUE BRASS**

| Productcode       | 800319-B          |
|-------------------|-------------------|
| EAN               | 8714713142286     |
| Dimensions        | 3x44x44/2,5x35x35 |
| Material          | aluminium         |
| Color finish      | antique brass     |
| Packages          | 1                 |
| Country of origin | IN                |

## Additional description

Robust serving bowl set with natural features Made of compact aluminium with an antique brass coating Robust formation in a simple design H 3 cm x  $\emptyset$  44 cm / H 2.5 cm x  $\emptyset$  35 cm

This set of two bowls is a robust duo with characteristic features. The Serving Plate set comes from the collection by Dutch interior brand WOOOD and is made of strong aluminium. The trays have retained the natural characteristics of the aluminium, which means that bumps and scratches give the bowls plenty of character. The antique brass coating gives the Serving Plate set a luxurious look.

The large bowl has a height of 3 cm and a diameter of 44 cm. The smaller bowl has a height of 2.5 cm and a diameter of 35 cm. The aluminium has an average thickness of 0.2 cm and a raised edge of 2.5/2 cm. To