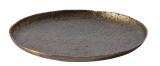

## **SET OF 2 -SERVING PLATE METAL PLATE ANTIQUE BRASS**

| Productcode       | 800319-B          |
|-------------------|-------------------|
| EAN               | 8714713142286     |
| Dimensions        | 3x44x44/2,5x35x35 |
| Material          | aluminium         |
| Color finish      | antique brass     |
| Packages          | 1                 |
| Country of origin | IN                |

## Additional description

Robust serving bowl set with natural features Made of compact aluminium with an antique brass coating Robust formation in a simple design H 3 cm x  $\emptyset$  44 cm / H 2.5 cm x  $\emptyset$  35 cm

This set of two bowls is a robust duo with characteristic features. The Serving Plate set comes from the collection by Dutch interior brand WOOOD and is made of strong aluminium. The trays have retained the natural characteristics of the aluminium, which means that bumps and scratches give the bowls plenty of character. The antique brass coating gives the Serving Plate set a luxurious look.

The large bowl has a height of 3 cm and a diameter of 44 cm. The smaller bowl has a height of 2.5 cm and a diameter of 35 cm. The aluminium has an average thickness of 0.2 cm and a raised edge of 2.5/2 cm. To