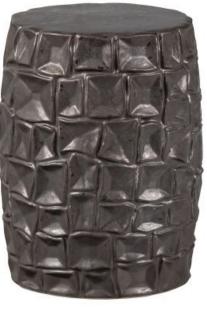

## **BOMBAY STOOL STOOL CERAMICS BROWN**

Additional description

Handmade, distinctive stool Striking scaled design Made of dark coloured ceramic H 45 cm x ø 34 cm

This robust stool brings a lot of character and atmosphere. The Bombay Stool is an item from the collection of the Dutch brand BePureHome. Bombay stool is made of ceramic, shaped by a handmade mould and dark varnished. The uneven surface creates deep colour nuances, which gives the stool a very interesting look.

The Bombay Stool has a height of 45 cm and a diameter of 34 cm. The stool is hollow and therefore weighs only 7 kg. The maximum load capacity of the Bombay Stool is 90 kg....

+31 88 96 66 300 info@deeekhoorn.com www.deeekhoorn.com