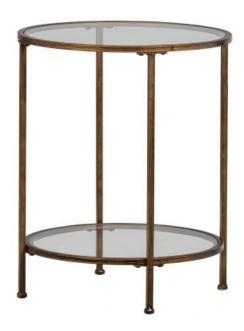

## GODDESS TOO SIDETABLE METAL ANTIQUE BRASS

| EAN        | 8714713142972 |
|------------|---------------|
| Dimensions | 56x46x46      |
| Material   | Metal         |

## Additional description

Color finish

Chic side table Luxury round shape Made of metal with antique brass finish H  $56 \text{ cm} \times \emptyset$  46 cm

This gold coloured side table is a beautiful addition to any interior. The Goddess Too, from the collection of the Dutch label BePureHome, lives up to its name. The gold shine on the strong metal frame gives the side table a divine appearance.

The Goddess Too side table has a total height of 56 cm, the chic round shape has a diameter of 46 cm. The transparent glass makes the shelves look airy. Both shelves are 2 cm thick.

The side table is easy to clean with warm water and neutral soap. Make sure the metal and glass are dried thoroughly, this prevents rings....