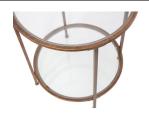

## GODDESS TOO SIDETABLE METAL ANTIQUE BRASS

| EAN        | 8714713142972 |
|------------|---------------|
| Dimensions | 56x46x46      |
| Material   | Metal         |

## Additional description

Color finish

Chic side table Luxury round shape Made of metal with antique brass finish H  $56 \text{ cm} \times \emptyset$  46 cm

This gold coloured side table is a beautiful addition to any interior. The Goddess Too, from the collection of the Dutch label BePureHome, lives up to its name. The gold shine on the strong metal frame gives the side table a divine appearance.

The Goddess Too side table has a total height of 56 cm, the chic round shape has a diameter of 46 cm. The transparent glass makes the shelves look airy. Both shelves are 2 cm thick.

The side table is easy to clean with warm water and neutral soap. Make sure the metal and glass are dried thoroughly, this prevents rings....