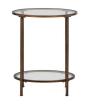

## GODDESS TOO SIDETABLE METAL ANTIQUE BRASS

| EAN        | 8714713142972 |
|------------|---------------|
| Dimensions | 56x46x46      |
| Material   | Metal         |

## Additional description

Color finish

Chic side table Luxury round shape Made of metal with antique brass finish H  $56 \text{ cm} \times \emptyset$  46 cm

This gold coloured side table is a beautiful addition to any interior. The Goddess Too, from the collection of the Dutch label BePureHome, lives up to its name. The gold shine on the strong metal frame gives the side table a divine appearance.

The Goddess Too side table has a total height of 56 cm, the chic round shape has a diameter of 46 cm. The transparent glass makes the shelves look airy. Both shelves are 2 cm thick.

The side table is easy to clean with warm water and neutral soap. Make sure the metal and glass are dried thoroughly, this prevents rings....