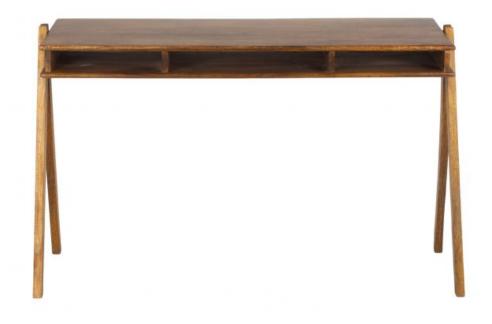

## **COMPARTMENT DESK WOOD BROWN**

Material acacia
Color finish brown
Packages 1

## Additional description

Country of origin

Tough work desk Made of warm coloured acacia wood Striking through its simple design H 78 cm x W 120 cm x D 50 cm

The sturdy Compartment desk comes from the collection of the Dutch brand Basiclabel. The Maddox desk is a true eye-catcher thanks to its simple design in acacia wood. The legs are stable and secured with sturdy bolts. The three open compartments offer a playful storage space for all your office supplies.

The Compartment desk is 78 cm high. The top is 120 cm wide and 50 cm deep. The wood thickness is 2.5 cm. The stable wooden legs have a height of 78 cm. To protect hard floors, place felt glides under the legs. The Compartment desk is delivered as a kit with easy assembly instructions....