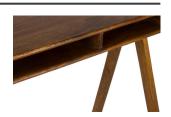

## Additional description

Country of origin

Tough work desk Made of warm coloured acacia wood Striking through its simple design H 78 cm x W 120 cm x D 50 cm

The sturdy Compartment desk comes from the collection of the Dutch brand Basiclabel. The Maddox desk is a true eye-catcher thanks to its simple design in acacia wood. The legs are stable and secured with sturdy bolts. The three open compartments offer a playful storage space for all your office supplies.

The Compartment desk is 78 cm high. The top is 120 cm wide and 50 cm deep. The wood thickness is 2.5 cm. The stable wooden legs have a height of 78 cm. To protect hard floors, place felt glides under the legs. The Compartment desk is delivered as a kit with easy assembly instructions....