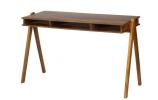

## **COMPARTMENT DESK WOOD BROWN**

Material acacia
Color finish brown
Packages 1

## Additional description

Country of origin

Tough work desk Made of warm coloured acacia wood Striking through its simple design H 78 cm x W 120 cm x D 50 cm

The sturdy Compartment desk comes from the collection of the Dutch brand Basiclabel. The Maddox desk is a true eye-catcher thanks to its simple design in acacia wood. The legs are stable and secured with sturdy bolts. The three open compartments offer a playful storage space for all your office supplies.

The Compartment desk is 78 cm high. The top is 120 cm wide and 50 cm deep. The wood thickness is 2.5 cm. The stable wooden legs have a height of 78 cm. To protect hard floors, place felt glides under the legs. The Compartment desk is delivered as a kit with easy assembly instructions....