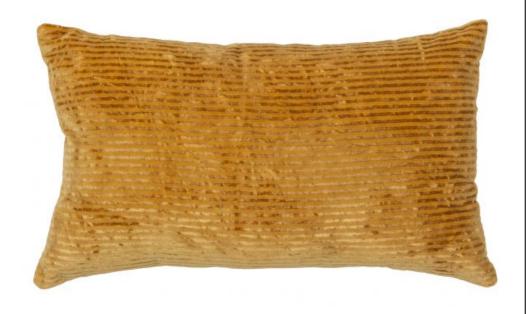

## **SOUL CUSHION STRIPE HOP 30x50CM**

| Dimensions        | 30x50      |
|-------------------|------------|
| Material          | 50%co50%vi |
| Color finish      | hop        |
| Packages          | 1          |
| Country of origin | IN         |

## Additional description

Decorative cushion in warm hop colour Quilted cushion cover of 100% cotton Filling of 100% polyester H  $30~\rm cm~x~W~50~cm$ 

Slightly shiny and atmospheric. Decorative cushion Soul, by the Dutch interior brand BePureHome, has a size of 30x50 cm. The cushion cover is made of 100% cotton and has a subtle sheen in a warm hop colour with a quilted pattern. The filling consists of 100% polyester.

The Soul cover has a zip. The cover can be washed inside out by hand in lukewarm water with neutral soap. Do not let the cover dry in the sun or in the machine. To prevent wrinkling after washing, place the cover slightly moist around the cushion filling....