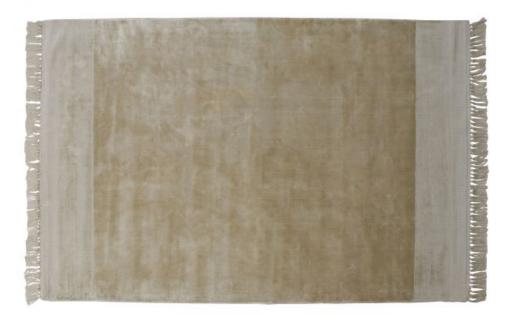

## SWEEP RUG MILK 170x240CM

## Country of origin

Additional description

Atmospheric rug Trendy milk shade (80% viscose/20% cotton) Not suitable for heated floors H 1 x W 170 x D 240 cm

The Sweep rug from the collection of Dutch brand BePureHome is soft and comfortable on your feet and gives a warm atmosphere and good base to any room. The Sweep rug is made of a combination fabric (80% viscose/20% cotton). The underside of the Sweep rug is made of cotton, which is not breathable. Therefore, it is not recommended to place the rug on floors that can be heated.