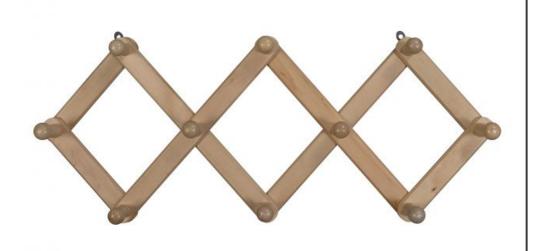

## LEVIN FOLDING COATRACK WOOD NATUREL

Color finish natural

## Additional description

Adjustable, flexible coat rack Made of natural birch wood Simple wall mounting H 28 x W 77 x D 9 cm

This wooden coat rack Levin is from the collection of the Dutch brand WOOOD. This wall-mounted coat rack is a very flexible item, by pulling it apart you can adjust it exactly as you wish. The frame is made of natural birch wood and finished with a matt, transparent coating. With its 10 hooks, the Levin coat stand offers more than enough space for the coats of the entire family. Per hook Levin can carry 0.5 KG.

When folded, Levin measures (hxwxd) 38x15x9 cm. When fully extended, the coat rack is 15 cm high, 104 cm wide and 9 cm deep. In a neutral position, the height is 28 cm and the width 77 cm. The suspension eyelets are located in a ring above the coat stand frame. Screws and plugs are not included ( $\emptyset$ 2cm). The birch frame is 3 cm wide and 1 cm deep. The hooks have a length of 6 cm and  $\emptyset$ 2 cm, the ball is  $\emptyset$ 2,5 cm. The Levin folded coat rack weighs 0.55 KG....