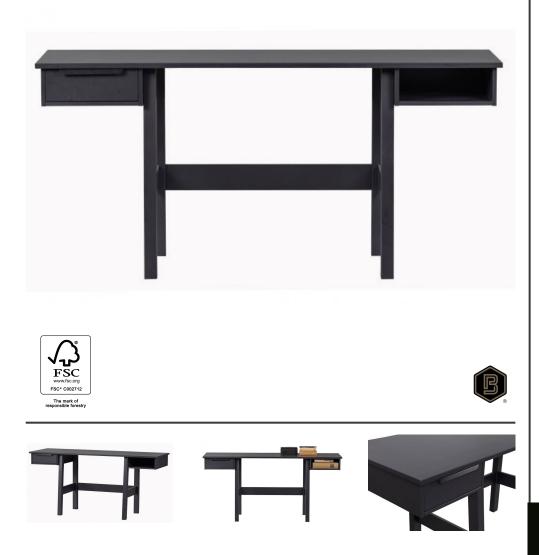

## DONKEY DESK PINE MATT BLACK [fsc]

| 8714713123445 |
|---------------|
| 75x160x53     |
| PINE          |
| matt black    |
|               |

Additional description

Robust, tough desk Pine wood, FSC certified, lacquered in matt black Equipped with storage space H 75 x W 160 x D 53 cm

A tough, robust desk with storage options, that is the own design Donkey desk from the collection of the Dutch brand BePureHome. The Donkey desk is made of solid FSC certified pine, lacquered in a tough matt black color.

Under the desk's worktop (160 cm wide) there are two storage options. One open compartment and one drawer with black metal handle. Distance from the floor to the worktop is 73 cm, please note this when purchasing a (desk) chair with armrests.