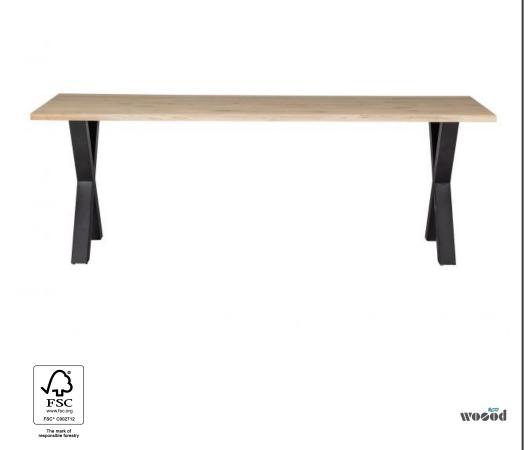

## TABLO TREE TABLE OAK 220X90 [fsc] ALKMAAR LEG

## Additional description

Naturally shaped tree trunk table Solid untreated oak With metal Alkmaar leg H 75 cm x W 220 cm x D 90 cm

The oak (fsc) tree trunk table Tablo by WOOOD has a tough, robust appearance. The edges on the long side of the tree trunk table top have retained their original contours. This makes each leaf unique and a real eyecatcher. Please note: This solid oak tabletop is 220 cm long, 90 cm wide and 3 cm thick. Unevenness, cracks and knots are inherent to this natural product.

The Tablo Alkmaar (hxwxd) 72x79 coated matt black. This table leg

+31 88 96 66 300 info@deeekhoorn.com www.deeekhoorn.com