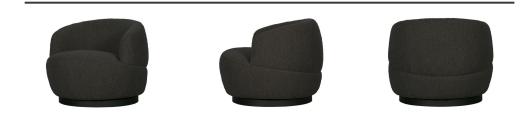

## WOOLLY ROTATION ARMCHAIR ANTHRACITE

## Additional description

Friendly swivel chair with organic shapes Anthracite blended bouclé fabric (95% polyester, 5% acrylic) Swivel in any direction! H 71 cm x W 84 cm x D 88 cm

The Woolly swivel chair from the collection of Dutch brand BePureHome has a friendly, soft look and features rounded shapes. The swivel chair is upholstered in a soft bouclé fabric in an anthracite mélange. The base is made of steel with a matte black powder coating. Swivel chair Woolly invites you to relax!

The revolving chair has a seat height of 46 cm, a seat depth of 60 cm and a seat width of 56 cm. The leg height of the chair is 5.5 cm with a diameter of 67 cm. The height of the armrests is 60 cm. The Woolly fauteuil has a relaxed and comfortable seating.