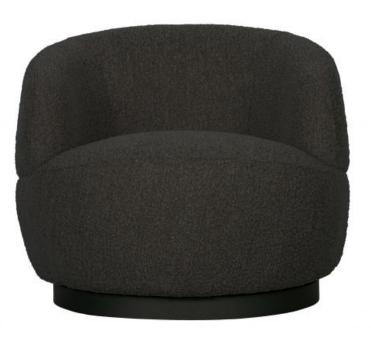

## WOOLLY ROTATION ARMCHAIR ANTHRACITE

## Additional description

Friendly swivel chair with organic shapes Anthracite blended bouclé fabric (95% polyester, 5% acrylic) Swivel in any direction! H 71 cm x W 84 cm x D 88 cm

The Woolly swivel chair from the collection of Dutch brand BePureHome has a friendly, soft look and features rounded shapes. The swivel chair is upholstered in a soft bouclé fabric in an anthracite mélange. The base is made of steel with a matte black powder coating. Swivel chair Woolly invites you to relax!

The revolving chair has a seat height of 46 cm, a seat depth of 60 cm and a seat width of 56 cm. The leg height of the chair is 5.5 cm with a diameter of 67 cm. The height of the armrests is 60 cm. The Woolly fauteuil has a relaxed and comfortable seating.