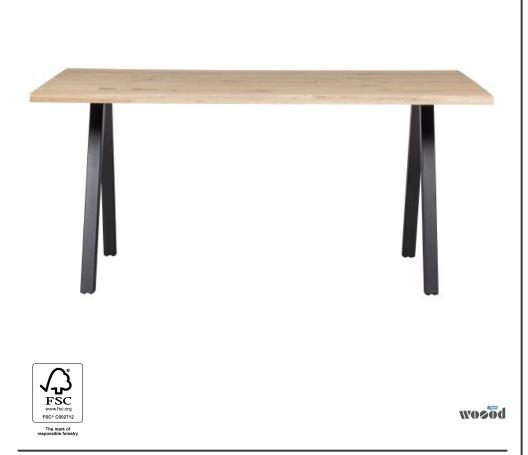

## TABLO TREE TABLE OAK 160X90 [fsc] SQUARE LEG

| Color finish      | transparant       |
|-------------------|-------------------|
| Packages          | 3                 |
| Country of origin | NL                |
| Assembly required | Assembly required |
| Intrastat Code    | 94036010          |

## Additional description

Naturally shaped tree trunk table Solid untreated oak With metal 2 leg H 75 cm x W 160 x D 90 cm

The oak (fsc) tree trunk table Tablo by WOOOD has a tough, robust appearance. The edges on the long side of the tree trunk table top have retained their original contours. This makes each leaf unique and a real eye-catcher. Please note: This solid oak tabletop is 160 cm long, 90 cm wide and 3 cm thick. Unevenness, cracks and knots are inherent to this natural product.

The Tablo 2 leg square, (hxwxd) 72x79x10 cm, is made of 50x50x1 mm steel tube, KD structure and is powder coated matt black. This table leg weighs 6.1 kg. This table has a total weight of 33.7 KG and a load capacity of 100 KG.