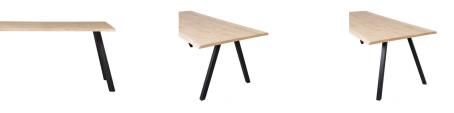

## Additional description

Naturally shaped tree trunk table Solid untreated oak With metal 2 leg H 75 cm x W 160 x D 90 cm

The oak (fsc) tree trunk table Tablo by WOOOD has a tough, robust appearance. The edges on the long side of the tree trunk table top have retained their original contours. This makes each leaf unique and a real eye-catcher. Please note: This solid oak tabletop is 160 cm long, 90 cm wide and 3 cm thick. Unevenness, cracks and knots are inherent to this natural product.

The Tablo 2 leg square, (hxwxd) 72x79x10 cm, is made of 50x50x1 mm steel tube, KD structure and is powder coated matt black. This table leg weighs 6.1 kg. This table has a total weight of 33.7 KG and a load capacity of 100 KG.