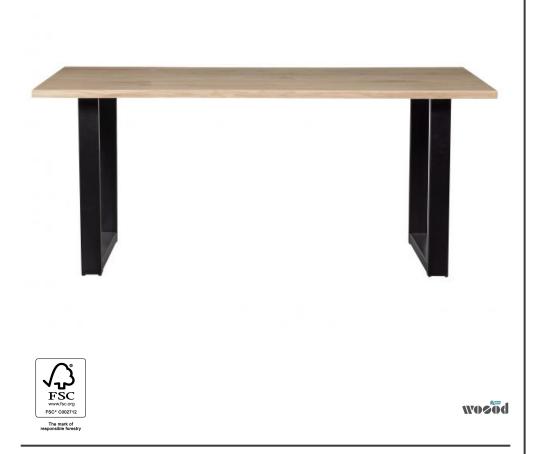

## Additional description

Naturally shaped tree trunk table Solid untreated oak With metal U-leg H 75 cm x W 180 x D 90 cm

The oak (fsc) tree trunk table Tablo by WOOOD has a tough, robust appearance. The edges on the long side of the tree trunk table top have retained their original contours. This makes each leaf unique and a real eye-catcher. Please note: This solid oak tabletop is 180 cm long, 90 cm wide and 3 cm thick. Unevenness, cracks and knots are inherent to this natural product.

The Tablo U-foot (hxwxd) 72x79x10 cm, is made of 40x80x1 mm steel tube, KD structure and is powder coated matt black. This table has a total weight of 41.8 KG and a load capacity of 150 KG.

The table is delivered in three packages and is easy to assemble with the help of the simple assembly instructions....  $\,$ 