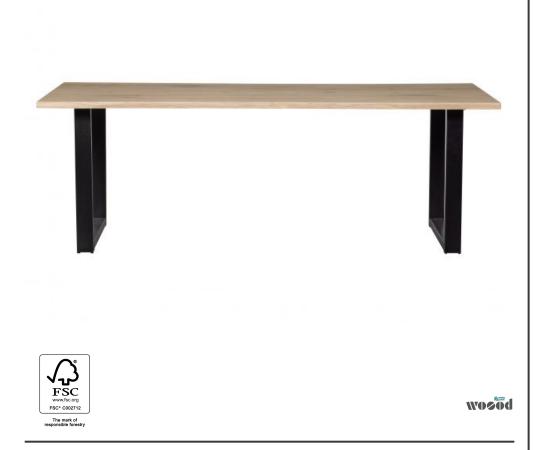

## TABLO TREE TABLE OAK 199X90 [fsc] U-LEG

Intrastat Code 94036010

Additional description

Naturally shaped tree trunk table Solid untreated oak With metal U-leg H 75 cm x W 199 x D 90 cm

The oak (fsc) tree trunk table Tablo by WOOOD has a tough, robust appearance. The edges on the long side of the tree trunk table top have retained their original contours. This makes each leaf unique and a real eye-catcher. Please note: This solid oak tabletop is 199 cm long, 90 cm wide and 3 cm thick. Unevenness, cracks and knots are inherent to this natural product.

The Tablo U-foot (hxwxd) 72x79x10 cm, is made of 40x80x1 mm steel tube, KD structure and is powder coated matt black. This table has a total weight of 44.3 KG and a load capacity of 150 KG.

The table is delivered in three packages and is easy to assemble with the help of the simple assembly instructions....