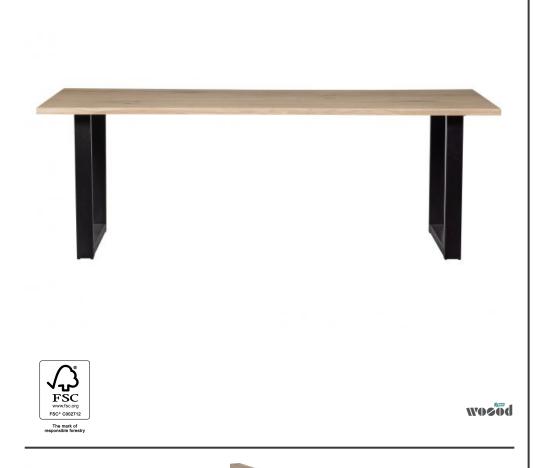

## Additional description

Naturally shaped tree trunk table Solid untreated oak With metal U-leg H 75 cm x W 220 cm x D 90 cm

The oak (fsc) tree trunk table Tablo by WOOOD has a tough, robust appearance. The edges on the long side of the tree trunk table top have retained their original contours. This makes each leaf unique and a real eye-catcher. Please note: This solid oak tabletop is 220 cm long, 90 cm wide and 3 cm thick. Unevenness, cracks and knots are inherent to this natural product.

The Tablo U-foot (hxwxd) 72x79x10 cm, is made of 40x80x1 mm steel tube, KD structure and is powder coated matt black. This table has a total weight of 46.8 KG and a load capacity of 150 KG.

The table is delivered in three packages and is easy to assemble with the help of the simple assembly instructions....