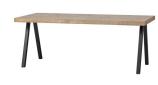

## Additional description

Robust and contemporary dining table Mango wood in herringbone pattern with lime wash finish With metal 2 leg H 75 cm x W 180 x D 90 cm

This mango wood Tablo table has a length of  $180~\rm cm$  and a width of  $90~\rm cm$ , so you can easily sit 4-6 people. The top is  $5.5~\rm cm$  thick and has a beautiful herringbone pattern. The tabletop has a flared edge on all four sides.

The mango wood is finished with a lime wash finish, which gives the mango wood a kind of white wash. This finish enhances the overall look of the wood and at the same time highlights the beauty of the wood grain. This gives the table top a sturdy and robust appearance with a light touch. The tabletop weighs 33.5 kg.

Tablo 2-leg square, (hxwxd) 72x79x10 cm, is made of 50x50x1 mm steel tube, KD structure and is powder-coated matt black. This table leg weighs 6.1 kg. This table has a total weight of 45.7 KG and a load capacity of 150 KG.