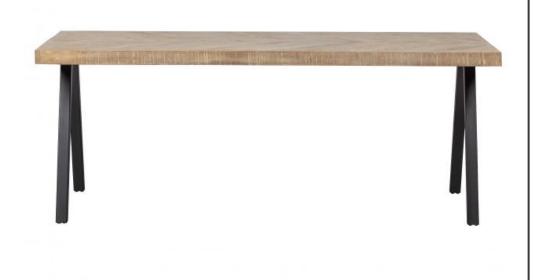

## Additional description

Robust and contemporary dining table Mango wood in herringbone pattern with lime wash finish With metal 2 leg H 75 cm x W 180 x D 90 cm

This mango wood Tablo table has a length of  $180~\rm cm$  and a width of  $90~\rm cm$ , so you can easily sit 4-6 people. The top is  $5.5~\rm cm$  thick and has a beautiful herringbone pattern. The tabletop has a flared edge on all four sides.

The mango wood is finished with a lime wash finish, which gives the mango wood a kind of white wash. This finish enhances the overall look of the wood and at the same time highlights the beauty of the wood grain. This gives the table top a sturdy and robust appearance with a light touch. The tabletop weighs 33.5 kg.

Tablo 2-leg square, (hxwxd) 72x79x10 cm, is made of 50x50x1 mm steel tube, KD structure and is powder-coated matt black. This table leg weighs 6.1 kg. This table has a total weight of 45.7 KG and a load capacity of 150 KG.