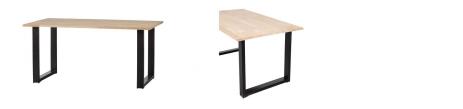

## TABLO TABLE OAK 180X90 [fsc] U-LEG

Robust and contemporary dining table Solid untreated oak With metal U-leg H  $75~\mathrm{cm}~\mathrm{x}~\mathrm{W}~180~\mathrm{x}~\mathrm{D}~90~\mathrm{cm}$ 

This oak Tablo table has a length of  $180~\rm cm$  and a width of  $90~\rm cm$ , so that 4-6 people can easily sit at it. The tabletop is  $2.4~\rm cm$  thick. The tabletop has a finger joint and weighs  $24.2~\rm kg$ .

The Tablo U-leg (hxwxd) 72x79x10 cm, is made of 40x80x1 mm steel tube, KD structure and is powder coated matt black. This table has a total weight of 75 KG and a load capacity of 100 KG.

The table is delivered in three packages and is easy to assemble with the help of the simple assembly instructions....