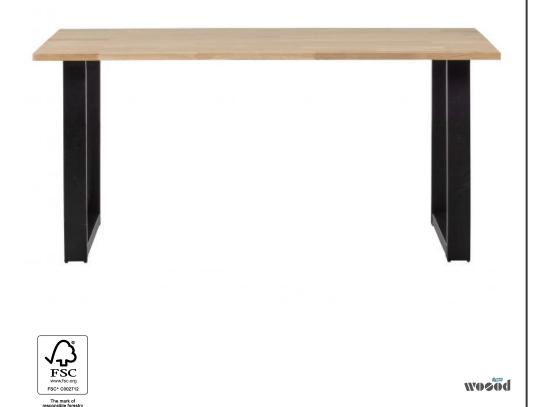

## TABLO TABLE OAK 180X90 [fsc] U-LEG

Robust and contemporary dining table Solid untreated oak With metal U-leg H  $75~\mathrm{cm}~\mathrm{x}~\mathrm{W}~180~\mathrm{x}~\mathrm{D}~90~\mathrm{cm}$ 

This oak Tablo table has a length of  $180~\rm cm$  and a width of  $90~\rm cm$ , so that 4-6 people can easily sit at it. The tabletop is  $2.4~\rm cm$  thick. The tabletop has a finger joint and weighs  $24.2~\rm kg$ .

The Tablo U-leg (hxwxd) 72x79x10 cm, is made of 40x80x1 mm steel tube, KD structure and is powder coated matt black. This table has a total weight of 75 KG and a load capacity of 100 KG.

The table is delivered in three packages and is easy to assemble with the help of the simple assembly instructions....