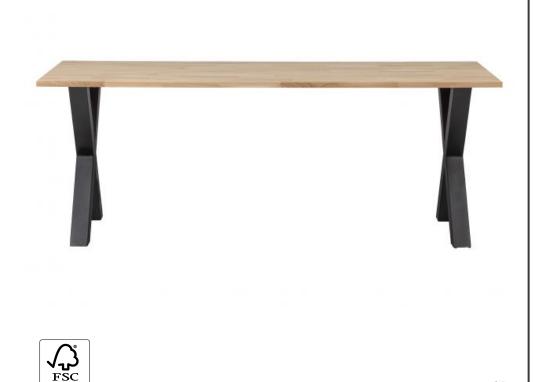

## TABLO TABLE OAK 200X90 [fsc] ALKMAAR LEG

## Additional description

Robust and contemporary dining table Solid untreated oak With metal Alkmaar leg H 75 cm x W 200 x D 90 cm

This oak Tablo table has a length of 200 cm and a width of 90 cm, so that you can easily sit 6-8 people at it. The tabletop is 2.4 cm thick. The tabletop has a finger joint and weighs 26.9 kg.

The Tablo Alkmaar (hxwxd) 72x79x10 cm, is made of 80x80x1 mm steel tube, KD structure and is powder coated matt black. This table leg weighs 9.3 kg. This table has a total weight of 45.5 KG and a load capacity of 150 KG.